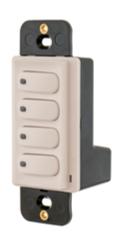

#### **Ordering Information**

Description 4-Button with Pilot Light

**UPC Number** 78358542757

**Catalog Number** DSM30LA4P

# **Specifications**

Housing Rugged, high-impact, injection-molded

Dimensions 4.3" L x 1.13" W x 1.13" D