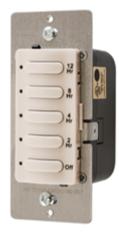

#### Features

- 12 hour timer
- · Pre-set 5 button selection with permanent time markings
- · Manual override to OFF
- Alert to OFF function red LED will flash during the final 30 seconds
- Designed for use on 120 or 277V AC circuits

#### **Ordering Information**

**Description** Count down timer wall switch; settings: OFF, 2, 4, 8, 12 hours UPC Number 783585256450

50 Catalog Number 50 DT5012LA

# Performance

Controls 5 button selection LED Indicators OFF Switch

Environmental

**Operating Temperature** 

Electrical Load Capacity

Storage

Preset time selection Illuminates once time is selected 6 seconds to 20 minutes (default set to 10 minutes)