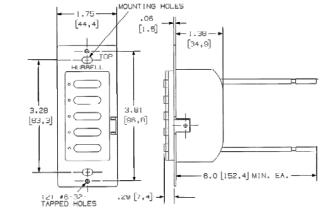

#### Specifications

Housing Mounting Bracket Wire Leads Mounting Strap Polycarbonate Aluminum 6" 14AWG copper wire Steel