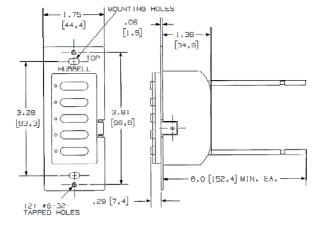

#### **Specifications**

Polycarbonate Housing Mounting Bracket Aluminum

Wire Leads 6" 14AWG copper wire

Mounting Strap Steel