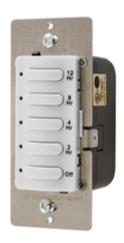

# HUBBELL

- 12 hour timer
- Pre-set 5 button selection with permanent time markings
- Manual override to OFF
- Alert to OFF function red LED will flash during the final 30 seconds
- · Designed for use on 120 or 277V AC circuits

## **Ordering Information**

Description Count down timer wall

switch; settings: OFF, 2, 4, 8, 12 hours

**UPC Number** 783585256474

Catalog Number DT5012W

#### **Performance**

Controls

5 button selection Preset time selection **LED Indicators** 

Illuminates once time is selected

OFF Switch 6 seconds to 20 minutes (default set to 10 minutes)

**Electrical** 

Storage