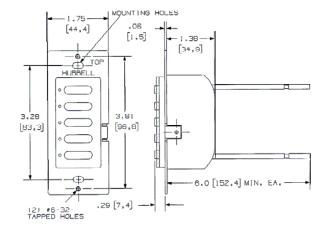

#### **Specifications**

Housing Mounting Bracket Wire Leads

Aluminum 6" 14AWG copper wire

Mounting Strap Steel