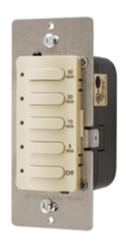

# HUBBELL

- 30 minute timer
- Pre-set 5 button selection with permanent time markings
- Manual override to OFF
- Alert to OFF function red LED will flash during the final 30 seconds
- · Designed for use on 120 or 277V AC circuits

# **Ordering Information**

Description Count down timer wall

switch; settings: OFF, 5, 10, 20, 30 minutes

**UPC Number** 783585256405

**Catalog Number** DT5030I

#### **Performance**

Controls

5 button selection Preset time selection

**LED Indicators** Illuminates once time is selected

OFF Switch 6 seconds to 20 minutes (default set to 10 minutes)

**Electrical** 

Storage