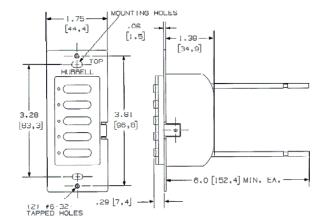

### **Specifications**

Housing Polycarbonate Mounting Bracket Aluminum

Wire Leads 6" 14AWG copper wire

Mounting Strap Steel