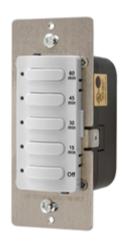

# HUBBELL

- · 60 minute timer
- Pre-set 5 button selection with permanent time markings
- · Manual override to OFF
- Alert to OFF function red LED will flash during the final 30 seconds
- Designed for use on 120 or 277V AC circuits

#### **Ordering Information**

Description
Count down timer wa

Count down timer wall switch; settings: OFF, 15, 30, 45, 60 minutes

**UPC Number** 783585256443

Catalog Number DT5060W