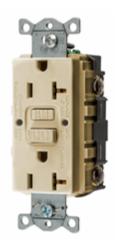

Description 20A, 125V, Style Line®, 3-pack, combination switch and power, AUTOGUARD® self test GFCI receptacle, flush face, back and side wired, multiple drive screws Color Ivory UPC 883778123740 Catalog Number GFRST20I3