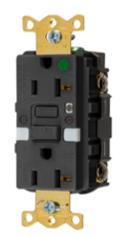

# **Ground Fault Products Commercial Standard Hospital Grade GFCI Receptacles**

#### **Features**

- Green power indicator and red trip indicator
- Patented AUTOGUARD® self test technology
- Triple wipe construction .
- Includes light sensor controls for automatic on and off, custom dual ٠ lens for optimum light output

### **Ordering Information**

Description Color 20A, 125V, Style Line®, Black hospital grade, AUTOGUARD® self test GFCI receptacle, two LED

UPC

Catalog Number 783585485997 GFRST83BKNL

UL Listed - Canadian and U.S. Meets ADA Standards Meets all NEC® requirements CSA Certified NEMA® WD-6 Compliant