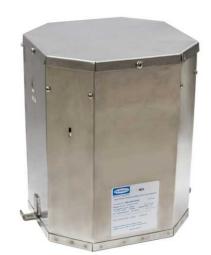

# Hubbell Marine Isolation Transformers, Available with or without Auto-Boost, Available in 15 kVA and 25 kVA models

By Hubbell Wiring Device-Kellems Catalog # HBL50AITSS

Hubbell Marine Isolation Transformers, Available with or without Auto-Boost, Available in 15 kVA and 25 kVA models, White Powder Coated Steel Housing and #316 Stainless Steel

## General

Material - Housing Type #316 Stainless Steel

 Type
 Non-boost

 UPC
 783585567297

 kVA
 15 kVA