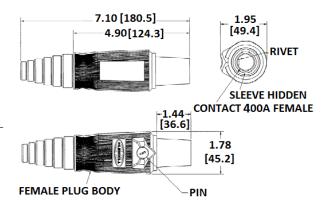

**Ordering Information** 

DescriptionColorCable SizeUPC NumberCatalog Number400A,White2/0 - 4/078358556675HBLRF400FWFemale Plug

Listings

cULus 1691 UL94 UL Type 4X

**Specifications** 

Amperage 400A

Voltage 600V AC/250V DC

Housing Material Thermoplastic Elastomer (TPE)

Contact Material Brass
Environmental UL Type 4X
Weight (lbs) 0.75

vveignt (ibs) 0.75

RFID Tag Range Up To 10ft (3m)

Operating Frequency UHF, Ultra High Frequency

### **Peformance**

Electrical

Amperage Rating 400A Maximum

Voltage Ratings 600V AC Maximum; 250V DC Maximum

Mechanical

Product Identification Ratings are a permanent part of device

Terminal Accommodation 2/0 to 4/0 AWG