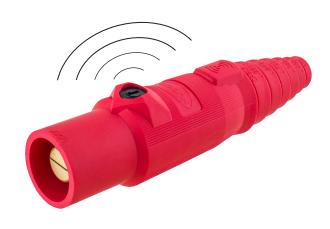

## Single Pole Device RFID Enabled

#### **Features**

- · Industrial Duty, Imbedded RFID tags
- Same electrical and environmental performance as standard Series 16 Single Pole Devices
- · Industry best read strength allows for bulk scanning
- · Inter-Mateable with any Series 16 style device

#### **Specifications**

Amperage 400A

Voltage 600V AC/250V DC

Housing Material Thermoplastic Elastomer (TPE)

Contact Material Brass
Environmental UL Type 4X
Weight (lbs) 0.75

RFID Tag Range Up To 10ft (3m)

Operating Frequency UHF, Ultra High Frequency

RFID Type Passive