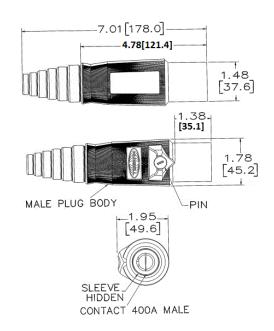

**Ordering Information** 

DescriptionColorCable SizeUPC NumberCatalog Number400A,Red2/0 - 4/078358556670HBLRF400MRMale Plug

Listings

cULus 1691 UL94 UL Type 4X

### **Peformance**

Electrical

Amperage Rating 400A Maximum

Voltage Ratings 600V AC Maximum; 250V DC Maximum

Mechanical

Product Identification Ratings are a permanent part of device

Terminal Accommodation 2/0 to 4/0 AWG