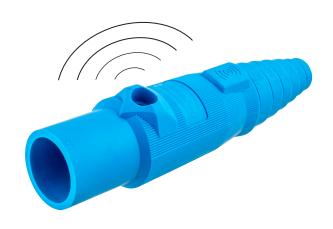

## **Single Pole Device RFID Enabled**

#### **Features**

- · Industrial Duty, Imbedded RFID tags
- · Same electrical and environmental performance as standard Series 16 Single Pole Devices
- · Industry best read strength allows for bulk scanning

**RFID Type** Passive