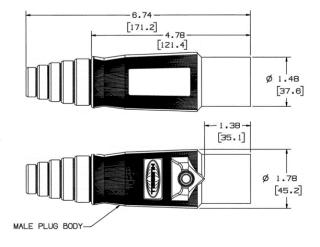

**UPC** Number Cable Size Description Color **Catalog Number HBLRFMBBL** Male Plug Blue #6-4/0 78358556685

Repalcement Body

Listings

cULus 1691 UL94

UL Type 4X

### **Peformance**

**Electrical** 

Amperage Rating 400A Maximum

Voltage Ratings 600V AC Maximum; 250V DC Maximum

Mechanical

**Product Identification** Ratings are a permanent part of device

Terminal Accommodation #6-4/0 AWG