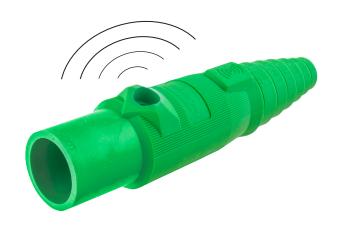

## Single Pole Device RFID Enabled

#### **Features**

- · Industrial Duty, Imbedded RFID tags
- Same electrical and environmental performance as standard Series 16 Single Pole Devices
- · Industry best read strength allows for bulk scanning

DescriptionColorCable SizeUPC NumberCatalog NumberMale PlugGreen#6-4/078358556684HBLRFMBGNRepalcement Body

Listings

cULus 1691 UL94

UL Type 4X

**Specifications** 

Housing Material Thermoplastic Elastomer (TPE)