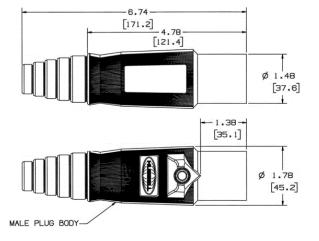

DescriptionColorCable SizeUPC NumberCatalog NumberMale PlugGreen#6-4/078358556684HBLRFMBGNRepalcement Body

Listings

cULus 1691 UL94

UL Type 4X

**Specifications** 

Housing Material Thermoplastic Elastomer (TPE)

### **Peformance**

Electrical

Amperage Rating 400A Maximum

Voltage Ratings 600V AC Maximum; 250V DC Maximum

Mechanical

Product Identification Ratings are a permanent part of device

Terminal Accommodation #6-4/0 AWG