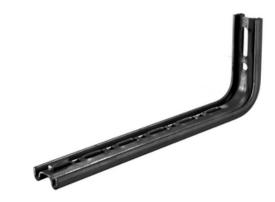

# Wire Basket Tray, Overhead Tray, Accessories, Wall Bracket, L-Shaped, For 18" Tray, Black

By Hubbell Premise Wiring Catalog # HBTLB18BK

Wire Basket Tray, Overhead Tray, Accessories, Wall Bracket, L-Shaped, For 18" Tray, Black

## Application

For 18" Tray

#### General

- Color Construction EU RoHS Indicator Item Type Material Sub Brand Type UPC
- Black Fabricated No L-Bracket Steel Wire Basket Tray L-Brackets 783585417752

#### Dimensions

Width

18 in

Non-Hazardous