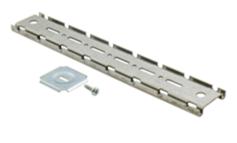

# Wire Basket Tray Installation Accessory **No Splice Ceiling Support**

# Features

- Mounting Hardware Included •
- Reduces the Number of Splice Kits Required for Tray Installations •
- Install Every 5 Feet ٠

### **Specifications**

Material Finish Installation Steel Pre-Galvanized Steel Mounting Hardware Included