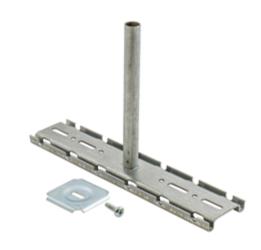

# Wire Basket Tray Installation Accessory No Splice Center Support

#### **Features**

- · Mounting Hardware Included
- Reduces the Number of Splice Kits Required for Tray Installations
- Install Every 5 Feet

#### **Ordering Information**

| Туре              | Tray Width | Catalog Number | UPC Number   |
|-------------------|------------|----------------|--------------|
| No Splice Support | 24" (610)  | HBTNSCTRS24    | 783585483375 |

#### **Specifications**

Material
Finish
Installation

Steel

Pre-Galvanized Steel Mounting Hardware Included

### **Dimensions-inches (mm)**

Tray Width 24" (610) Length 27.0" (686)