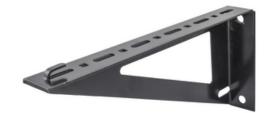

# Wire Basket Tray, Overhead Tray, Accessories, Shelf Support, For 8" Tray, Black

By Hubbell Premise Wiring Catalog # HBTSS8BK

Wire Basket Tray, Overhead Tray, Accessories, Shelf Support, For  $8^{\prime\prime}$  Tray, Black

# Application

For 8" Tray

## General

- Color Construction EU RoHS Indicator Item Type Material Sub Brand Type UPC
- Black Fabricated No Shelf Support Steel Wire Basket Tray Shelf Brackets 783585417530