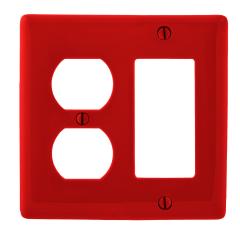

#### **Features**

- · Reinforcement ribs for extra strength
- · High-impact, self-extinguishing nylon material
- · Captive screw feature holds mounting screw in place

| Description 2-Gang, 1-Duplex, | <b>Color</b><br>Red | Catalog Number<br>NP826R | <b>UPC</b> 883778104299 |
|-------------------------------|---------------------|--------------------------|-------------------------|
| 1-Decorator Opening           |                     | •=•                      |                         |