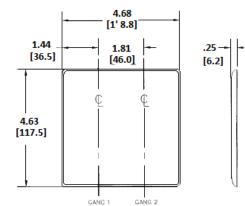

ature holds mounting screw in place



| Description 2-Gang, 1-Duplex, | <b>Color</b><br>Red | Catalog Number<br>NP826R | <b>UPC</b> 883778104299 |
|-------------------------------|---------------------|--------------------------|-------------------------|
| 1-Decorator Opening           |                     | •=•                      |                         |



## Listings

UL Listed CSA Certified

**Specifications** 

| Material        | Nylon                       |  |
|-----------------|-----------------------------|--|
| Plate Type      | 2-Gang                      |  |
| Plate Openings  | Duplex, Decorator           |  |
| Mounting Screws | Steel painted, slotted head |  |
| Appearance      | Smooth                      |  |
|                 |                             |  |



#### **Online Resources**

Customer Use Drawing eCatalog