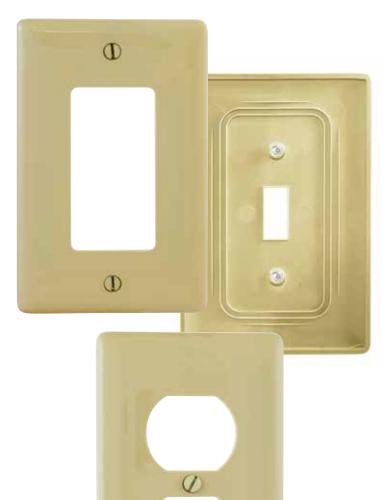

# Your Solution to Wall Imperfection

Hubbell Jumbo Wallplates are the perfect problem solver when a larger wallplate is needed. They can easily cover up uneven cuts or improper installations. Hubbell Jumbo Wallplates are your solution to wall imperfection.

#### **FEATURES**

- Extra large sized wallplates
- Reinforcement ribs for extra strength
- Captive-screw feature holds mounting screws in place
- High-Impact, chemical resistant nylon
- Smooth, easy to clean finish

### **Decorator Wallplates**

| Color        | 1-Gang<br>1-Decorator Opening |
|--------------|-------------------------------|
| lvory        | NPJJ26I                       |
| Light Almond | NPJJ26LA                      |
| \M/hita      | ND LI26W                      |

### **Toggle Wallplates**

| Color        | 1-Gang<br>1-Toggle Opening | 2-Gang<br>2-Toggle Opening |
|--------------|----------------------------|----------------------------|
| lvory        | NPJJ1I                     | NPJJ2I                     |
| Light Almond | NPJJ1LA                    | NPJJ2LA                    |
| White        | NPJJ1W                     | NPJJ2W                     |

### **Duplex Wallplates**

| 1-Gang<br>1-Duplex Opening |
|----------------------------|
| NPJJ8I                     |
| NPJJ8LA                    |
| NPJJ8W                     |
|                            |

### Blank Wallplates

| Color        | 1-Gang<br>Box Mount |
|--------------|---------------------|
| lvory        | NPJJ13I             |
| Light Almond | NPJJ13LA            |
| White        | NPJJ13W             |