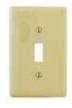

### **Toggle Wallplates**

| Color        | 1-Gang<br>1-Toggle Opening | 2-Gang<br>2-Toggle Opening |
|--------------|----------------------------|----------------------------|
| lvory        | NPJJ1I                     | NPJJ2I                     |
| Light Almond | NPJJ1LA                    | NPJJ2LA                    |
| White        | NPJJ1W                     | NPJJ2W                     |