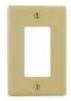

### **Decorator Wallplates**

| Color        | 1-Gang<br>1-Decorator Opening |
|--------------|-------------------------------|
| lvory        | NPJJ26I                       |
| Light Almond | NPJJ26LA                      |
| \M/hita      | ND LI26W                      |