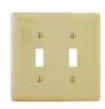

### **Toggle Wallplates**

| Color        | 1-Gang<br>1-Toggle Opening | 2-Gang<br>2-Toggle Opening |
|--------------|----------------------------|----------------------------|
| lvory        | NPJJ1I                     | NPJJ2I                     |
| Light Almond | NPJJ1LA                    | NPJJ2LA                    |
| White        | NPJJ1W                     | NPJJ2W                     |