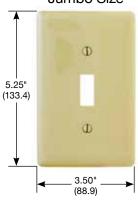

### **Product Dimensions**

|      | Jumbo Size    |               |                 |  |
|------|---------------|---------------|-----------------|--|
| Gang | Height        | Width         | Depth/Thickness |  |
| 1    | 5.25" (133.4) | 3.50" (88.9)  | .25" (6.2)      |  |
| 2    | 5.25" (133.4) | 5.31" (134.9) | .25" (6.2)      |  |

### Jumbo Size