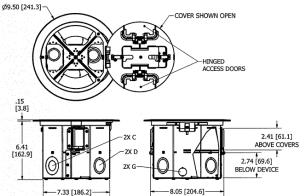

## **Ordering Information**

- Temporary cover for use prior to trim-out
- One grounding screw per gang

| Catalog Number                        | <b>UPC Number</b> 783585445229             | Cover Series                 | <b>Box Type</b>                |
|---------------------------------------|--------------------------------------------|------------------------------|--------------------------------|
| RAFB4ALU                              |                                            | CFBS1R8xx - Included         | Raised Access                  |
| <b>Device Volume</b><br>28 1/2 cu in. | Depth Behind<br>Mounting Plate<br>2 3/4 in | Max. Tile Thickness<br>2 in. | Min. Tile Thickness<br>3/4 in. |

## **Specifications**

Box Material 16 gauge galvanized steel Access Cover Material (ordered separately) Die cast aluminum