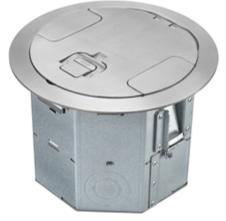

#### **Features**

- · 8 in. diameter fits in air-diffusser holes
- · Stamped steel construction
- · Relocatable low voltage partitions
- · Equal size device plates for installation flexibility
- Round covers

## **Specifications**

Box Material 16 gauge galvanized steel Access Cover Material (ordered separately) Die cast aluminum