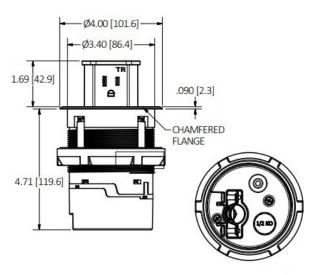

## **Specifications**

Cover and Flange Die Cast Aluminum

Main Body Engineered Thermoplastic PBT

Wiring Chamber Die Cast Aluminum
Water Seals Elastomers and Silicon

## **Performance**

**Electrical** 

Configuration 15 amp 125 volt, Tamper-Resistant receptacle

Curcuit Rating 20 amp non-feed through
Dielectric Voltage Withstands 2,000V minimum

Mechanical

Terminal Accommodation #12 AWG copper stranded or solid conductor

only

Terminal Identification Terminals identified in accordance with UL 498

and CSA

**Environmental** 

Flammability UL 94V-2

Operating Temperature Maximum continuous 75°C, minimum -40°C

(w/o impact)