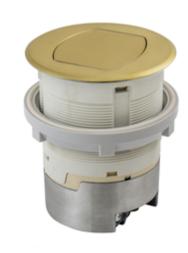

# 15A 125v Tamper-Resistant Pop-Up Counter Receptacle

### **Features**

- · Spill water tested
- Permanent installation ready (suitable for MC cable or non-metallic sheath cable)
- Push down to pop-up function is rated for a minimum of 10,000 cycles
- · Easy installation simply drop in and tighten

# **Ordering Information**

**Description** 15A 125V Tamper-Resistant Pop-Up Kitchen Counter Receptacle, Surface Mount Finish Brushed **UPC Number** 883778307959

Catalog Number RCT200BR

#### Color/Material

Brass