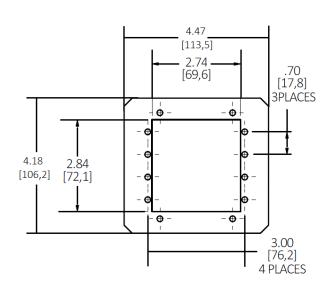

#### **Ordering Information**

**Description**SystemOne, 10" Series,
Sub Plate, Center, Two
Gang, (4) Extron AAP
Opening

**UPC Number** Catalog Number 783585547794 S1R10CSPU