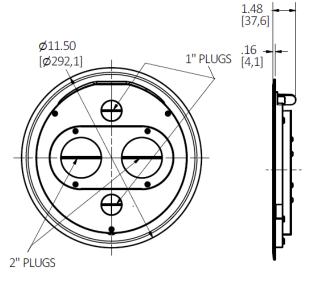

#### Features

- (2) 2" Low Voltage Hubs and (2) 1" Line Voltage Hubs, (2) 1" to <sup>3</sup>/<sub>4</sub>" Reducers Provided
- Three Piece Cover Allows Isolated Low Voltage Access During Installation
- · Die Cast Aluminum Cover Construction for Enhanced Durability
- ADA Compliant

#### Specifications

Material Finish Cast Aluminum Brass Plated

Flush