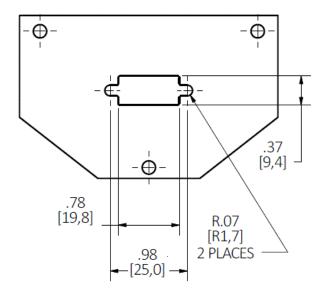

## Features

- Steel Construction
- White Powder Coat Paint
- Includes Necessary Mounting Hardware

# Ordering Information

Description SystemOne, 10" Series, Sub Plate, 1/2 Perimeter, (1) VGA/HDMI/DP Opening UPC Number Catalog Number 783585547862 S1R10PSPH



# Listings

cULus Listed

## Specifications

Material Finish Pre-Galvanized Steel White Paint

# Performance

Plate Position

Perimeter



## **Complementary Products**

| S1R10PTFIT      |
|-----------------|
| S1R10PERIMDIV   |
| S1R10PSPREPBRKT |
|                 |

## **Online Resources**

Customer Use Drawing eCatalog Installation Instructions



Wiring Device-Kellems