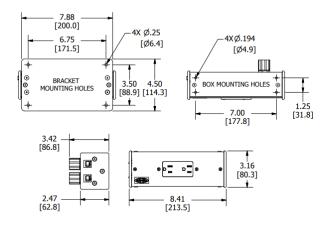

# Single Unit Powered Seating Box with Mounting Bracket

#### Specifications

Housing End Caps Cord Length Connecting Cords Device Aluminum Impact Resistant Polycarbonate 10 ft. N/A USB Type A and Commercial Grade Tamper-Resistant Duplex Receptacle

#### **Online Resources**

Customer Use Drawing eCatalog Installation Instructions

Wiring Device-Kellems