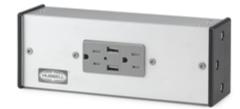

# Single Unit Powered Seating Box with Mounting Bracket

#### Features

- Rugged design features satin aluminum construction body with impact-resistant polycarbonate end caps
- Parallel module wiring keeps individual seating boxes from losing power up and downstream
- · Fast charging speeds delivering up to 5 amps of charging power
- Smooth insertion tamper-resistant devices provide an extra level of safety to your customer
- Overcurrent protection 12 amp string and 5 amp individual module protection

#### Specifications

Housing End Caps Cord Length Connecting Cords Device Aluminum Impact Resistant Polycarbonate 10 ft. N/A USB Type A and Commercial Grade Tamper-Resistant Duplex Receptacle