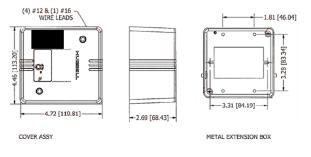

## **Specifications**

| Range<br>(Standard/Obstructed)     | 30 ft (10m)                             |
|------------------------------------|-----------------------------------------|
| Range (Unobstructed line of sight) | 60 ft (30m)                             |
| Operation                          | 434MHz "quiet" FCC band                 |
| Housing                            | Flame retardant UL 94-5VA thermoplastic |
| Dimensions                         | 4.68"L x 4.94"W x 2.78"H                |
| Hardware                           | Included                                |
|                                    |                                         |