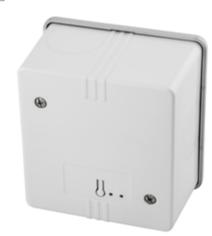

# H-MOSS® Controls Load:Logic™ Plug Load Control Furniture Feed Box with Heavy Duty Relays and Integrated Wireless Receiver

# Features

- Controls 2 independent circuits for furniture electrical feeds.
- Self contained, wall mounts to single or double gang boxes
- Can be secured to furniture or floor
- Receives input from up to 10 wireless transmitters
- Fail to "ON" if paired transmitter goes missing

## **Specifications**

| Range<br>(Standard/Obstructed)     | 30 ft (10m)                             |
|------------------------------------|-----------------------------------------|
| Range (Unobstructed line of sight) | 60 ft (30m)                             |
| Operation                          | 434MHz "quiet" FCC band                 |
| Housing                            | Flame retardant UL 94-5VA thermoplastic |
| Dimensions                         | 4.68"L x 4.94"W x 2.78"H                |
| Hardware                           | Included                                |
|                                    |                                         |