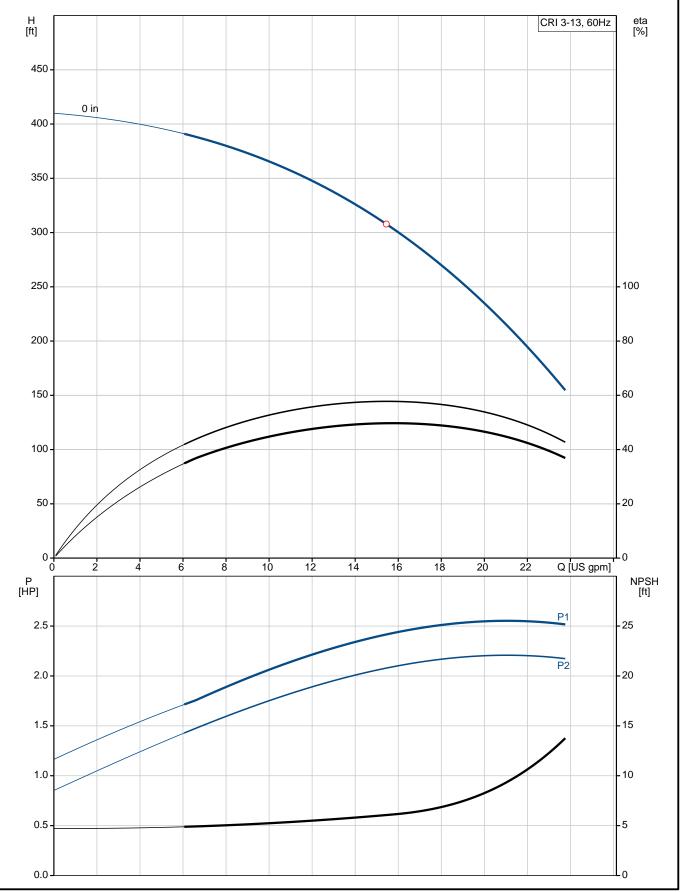

| Conditions of Service |       |  |
|-----------------------|-------|--|
| Flow:                 |       |  |
| Head:                 |       |  |
| Efficiency:           |       |  |
| Liquid:               | Water |  |
| Temperature:          | 68 °F |  |
| NPSH required:        | ft    |  |
| Viscosity:            |       |  |
| Specific Gravity:     | 1.000 |  |

## 96083582 CRI 3-13 60 Hz

**Date:** 2/20/2018

| Description             | Value                   |
|-------------------------|-------------------------|
| General information:    |                         |
| Product name:           | CRI 3-13 A-FGJ-I-E-HQQE |
| Product No.:            | 96083582                |
| EAN:                    | 5700395187809           |
|                         |                         |
| Technical:              |                         |
| Speed for pump data:    | 3461 rpm                |
| Stages:                 | 13                      |
| Impellers:              | 13                      |
| Low NPSH:               | N                       |
| Pump orientation:       | Vertical                |
| Shaft seal arrangement: | Single                  |
| Code for shaft seal:    | HQQE                    |
| Approvals on nameplate: | CURUS,NSF61             |
| Curve tolerance:        | ISO9906:2012 3B         |
| Pump version:           | Α                       |
| Model:                  | A                       |
| Cooling:                | TEFC                    |
|                         |                         |
| Materials:              |                         |
| Base:                   | Stainless steel         |
|                         | EN 1.4408               |
|                         | AISI 316                |
| Impeller:               | Stainless steel         |
|                         | EN 1.4301               |
|                         | AISI 304                |
| Material code:          | I                       |
| Code for rubber:        | Е                       |
| Bearing material:       | SIC                     |
|                         |                         |