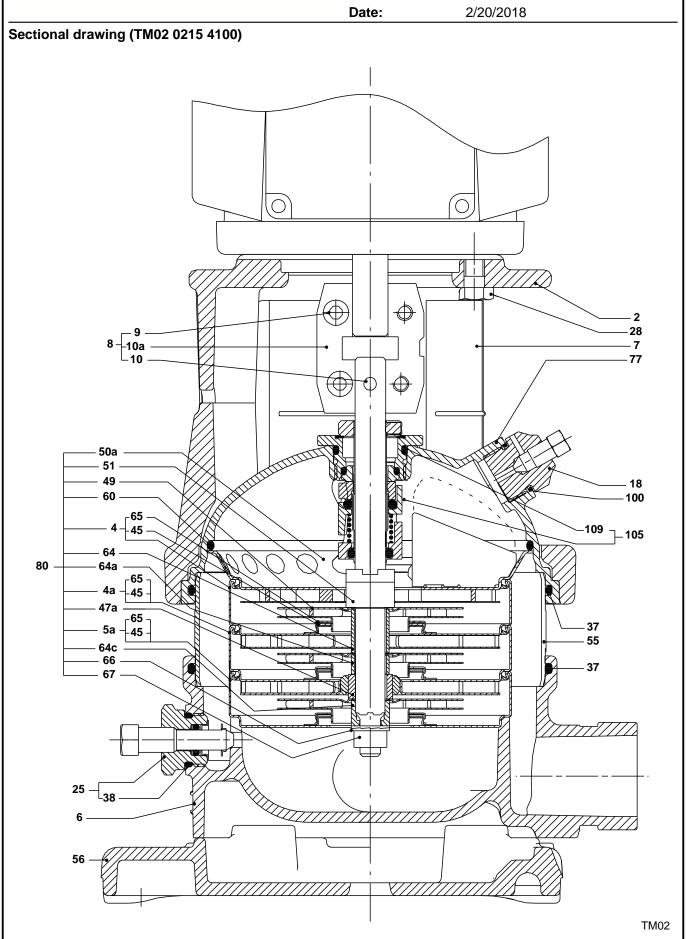

**Date:** 2/20/2018

Exploded view (tm030553)

TM030553)

**Date:** 2/20/2018

# Parts list CRI 3-13, Prod number 96083582 Valid from 1.7.2011 (1127)

| _ | Position | · · · · · · · · · · · · · · · · · · · | Annotation | Classification data        | Part No. |   | unt |    |
|---|----------|---------------------------------------|------------|----------------------------|----------|---|-----|----|
|   |          | Motor                                 |            |                            |          | 1 |     | рс |
|   |          | Motor                                 |            |                            |          | 1 |     | pc |
|   |          | Base cpl.                             |            |                            |          | 1 |     | pc |
|   | 6        | Base                                  |            |                            |          |   | 1   |    |
|   | 56       | Base plate                            |            |                            |          |   | 1   |    |
|   | 201.a    | Flange                                |            |                            |          |   | 2   |    |
|   | 203      | Lock ring                             |            |                            |          |   | 2   |    |
|   |          | Sealing parts                         |            |                            |          | 1 |     | pc |
|   | 25       | Drain plug w/bypass valve             |            |                            |          |   | 1   |    |
|   | 38       | O-ring                                |            | Diameter: 16,3             |          |   |     |    |
|   |          |                                       |            | Material type: EPDM        |          |   |     |    |
|   |          |                                       |            | Thickness: 2,4             |          |   |     |    |
|   | 37       | O-ring                                |            |                            |          |   | 2   |    |
|   | 100      | O-ring                                |            | Diameter: 16,3             |          |   | 2   |    |
|   |          |                                       |            | Material type: EPDM        |          |   |     |    |
|   |          |                                       |            | Thickness: 2,4             |          |   |     |    |
|   | 2        | Pump head cpl.                        |            |                            |          | 1 |     | рс |
|   | 2        | Motor stool                           |            |                            |          |   | 1   |    |
|   | 7        | Coupling guard                        |            |                            |          |   | 2   |    |
|   | 7a       | Thread cutting screw                  |            |                            |          |   | 4   |    |
|   | 18       | Air vent screw                        |            |                            |          |   | 1   |    |
|   |          | Plug                                  |            |                            |          |   |     |    |
|   |          | Spindle                               |            |                            |          |   |     |    |
|   | 25       | Drain plug                            |            |                            |          |   | 1   |    |
|   | 23       | Pipe plug                             |            |                            |          |   |     |    |
|   | 25       | Drain plug                            |            |                            |          |   |     |    |
|   | 28       | Hex head cap screw                    |            | Length: 25                 |          |   | 4   |    |
|   |          | Tien Tiend cap core ii                |            | Thread: UNC 1/2"           |          |   | •   |    |
|   | 60       | Formed wire spring                    |            |                            |          |   | 1   |    |
|   | 77       | Pump cover                            |            |                            |          |   | 1   |    |
|   | 8        | Coupling cpl.                         |            |                            |          | 1 | •   | рс |
|   | 9        | Hex socket head cap screw             |            | Designation: DIN 912       | )        | • | 4   | РС |
|   | <u> </u> | Tiex socket flead cap screw           |            | Length: 25                 | •        |   |     |    |
|   |          |                                       |            | Thread: M8                 |          |   |     |    |
|   | 10       | Shaft pin                             |            | Diameter: 5                |          |   | 1   |    |
|   | 10       | Shart pin                             |            |                            |          |   | •   |    |
|   | 10a      | Coupling half                         |            | Length: 26                 |          |   | 2   |    |
|   |          | Coupling half                         |            | Longth: 220                |          | 1 | _   | -  |
|   | 26       | Staybolt                              |            | Length: 328<br>Thread: M12 |          | 4 |     | pc |
|   | 260      | Wooher                                |            |                            |          | _ |     |    |
|   | 36a      | Washer                                |            | Designation: DIN 125 A     |          | 4 |     | pc |
|   |          |                                       |            | Inner diameter: 13         |          |   |     |    |
|   |          |                                       |            | Outer diameter: 24         |          |   |     |    |
|   |          |                                       |            | Thickness: 2,5             |          |   |     |    |
|   | 55       | Outer sleeve                          |            | TI 1.8446                  |          | 1 |     | pc |
|   | 66a      | Nut                                   |            | Thread: M12                |          | 4 |     | pc |
|   | 80       | Chamber stack                         |            |                            |          | 1 |     | pc |
|   |          | Guide vane cpl.                       |            |                            |          |   | 1   |    |
|   |          | Guide vane                            |            |                            |          |   |     |    |
|   |          | Plate                                 |            |                            |          |   |     |    |
|   | 50b      | Top plate                             |            |                            |          |   |     |    |
|   | 4        | Chamber cpl.                          |            |                            |          |   | 10  |    |
|   |          | Guide vane                            |            |                            |          |   |     |    |
|   |          | Plate                                 |            |                            |          |   |     |    |