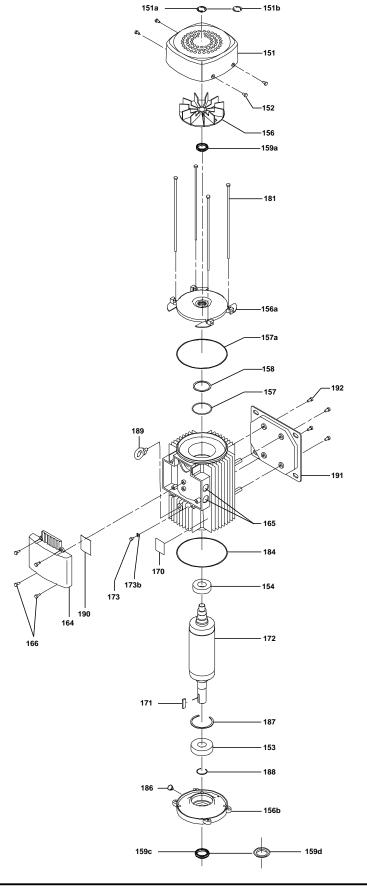

**Date:** 2/20/2018

Exploded view (tm030553)

TM030553)

**Date:** 2/20/2018

# Parts list CRI 3-13, Prod number 96083582 Valid from 1.7.2011 (1127)

| _ | Position | · · · · · · · · · · · · · · · · · · · | Annotation | Classification data        | Part No. |   | unt |    |
|---|----------|---------------------------------------|------------|----------------------------|----------|---|-----|----|
|   |          | Motor                                 |            |                            |          | 1 |     | рс |
|   |          | Motor                                 |            |                            |          | 1 |     | pc |
|   |          | Base cpl.                             |            |                            |          | 1 |     | pc |
|   | 6        | Base                                  |            |                            |          |   | 1   |    |
|   | 56       | Base plate                            |            |                            |          |   | 1   |    |
|   | 201.a    | Flange                                |            |                            |          |   | 2   |    |
|   | 203      | Lock ring                             |            |                            |          |   | 2   |    |
|   |          | Sealing parts                         |            |                            |          | 1 |     | pc |
|   | 25       | Drain plug w/bypass valve             |            |                            |          |   | 1   |    |
|   | 38       | O-ring                                |            | Diameter: 16,3             |          |   |     |    |
|   |          |                                       |            | Material type: EPDM        |          |   |     |    |
|   |          |                                       |            | Thickness: 2,4             |          |   |     |    |
|   | 37       | O-ring                                |            |                            |          |   | 2   |    |
|   | 100      | O-ring                                |            | Diameter: 16,3             |          |   | 2   |    |
|   |          |                                       |            | Material type: EPDM        |          |   |     |    |
|   |          |                                       |            | Thickness: 2,4             |          |   |     |    |
|   | 2        | Pump head cpl.                        |            |                            |          | 1 |     | рс |
|   | 2        | Motor stool                           |            |                            |          |   | 1   |    |
|   | 7        | Coupling guard                        |            |                            |          |   | 2   |    |
|   | 7a       | Thread cutting screw                  |            |                            |          |   | 4   |    |
|   | 18       | Air vent screw                        |            |                            |          |   | 1   |    |
|   |          | Plug                                  |            |                            |          |   |     |    |
|   |          | Spindle                               |            |                            |          |   |     |    |
|   | 25       | Drain plug                            |            |                            |          |   | 1   |    |
|   | 23       | Pipe plug                             |            |                            |          |   |     |    |
|   | 25       | Drain plug                            |            |                            |          |   |     |    |
|   | 28       | Hex head cap screw                    |            | Length: 25                 |          |   | 4   |    |
|   |          | Tien Tiend cap core ii                |            | Thread: UNC 1/2"           |          |   | •   |    |
|   | 60       | Formed wire spring                    |            |                            |          |   | 1   |    |
|   | 77       | Pump cover                            |            |                            |          |   | 1   |    |
|   | 8        | Coupling cpl.                         |            |                            |          | 1 | •   | рс |
|   | 9        | Hex socket head cap screw             |            | Designation: DIN 912       | )        | • | 4   | РС |
|   | <u> </u> | Tiex socket flead cap screw           |            | Length: 25                 | •        |   |     |    |
|   |          |                                       |            | Thread: M8                 |          |   |     |    |
|   | 10       | Shaft pin                             |            | Diameter: 5                |          |   | 1   |    |
|   | 10       | Shart pin                             |            |                            |          |   | •   |    |
|   | 10a      | Coupling half                         |            | Length: 26                 |          |   | 2   |    |
|   |          | Coupling half                         |            | Longth: 220                |          | 1 | _   | -  |
|   | 26       | Staybolt                              |            | Length: 328<br>Thread: M12 |          | 4 |     | pc |
|   | 260      | Wooher                                |            |                            |          | _ |     |    |
|   | 36a      | Washer                                |            | Designation: DIN 125 A     |          | 4 |     | pc |
|   |          |                                       |            | Inner diameter: 13         |          |   |     |    |
|   |          |                                       |            | Outer diameter: 24         |          |   |     |    |
|   |          |                                       |            | Thickness: 2,5             |          |   |     |    |
|   | 55       | Outer sleeve                          |            | TI 1.8446                  |          | 1 |     | pc |
|   | 66a      | Nut                                   |            | Thread: M12                |          | 4 |     | pc |
|   | 80       | Chamber stack                         |            |                            |          | 1 |     | pc |
|   |          | Guide vane cpl.                       |            |                            |          |   | 1   |    |
|   |          | Guide vane                            |            |                            |          |   |     |    |
|   |          | Plate                                 |            |                            |          |   |     |    |
|   | 50b      | Top plate                             |            |                            |          |   |     |    |
|   | 4        | Chamber cpl.                          |            |                            |          |   | 10  |    |
|   |          | Guide vane                            |            |                            |          |   |     |    |
|   |          | Plate                                 |            |                            |          |   |     |    |