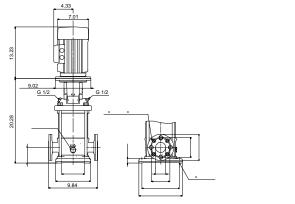

Date: 2/20/2018

96083582 CRI 3-13 60 Hz

Note! All units are in [mm] unless otherwise stated. Disclaimer: This simplified dimensional drawing does not show all details.

**Date:** 2/20/2018

All units are [mm] unless otherwise presented.

**Date:** 2/20/2018

**Order Data:** 

Product name: CRI 3-13 A-FGJ-I-E-HQQE

Amount: 1

Product No.: 96083582

Total: Price on request

Date: 2/20/2018