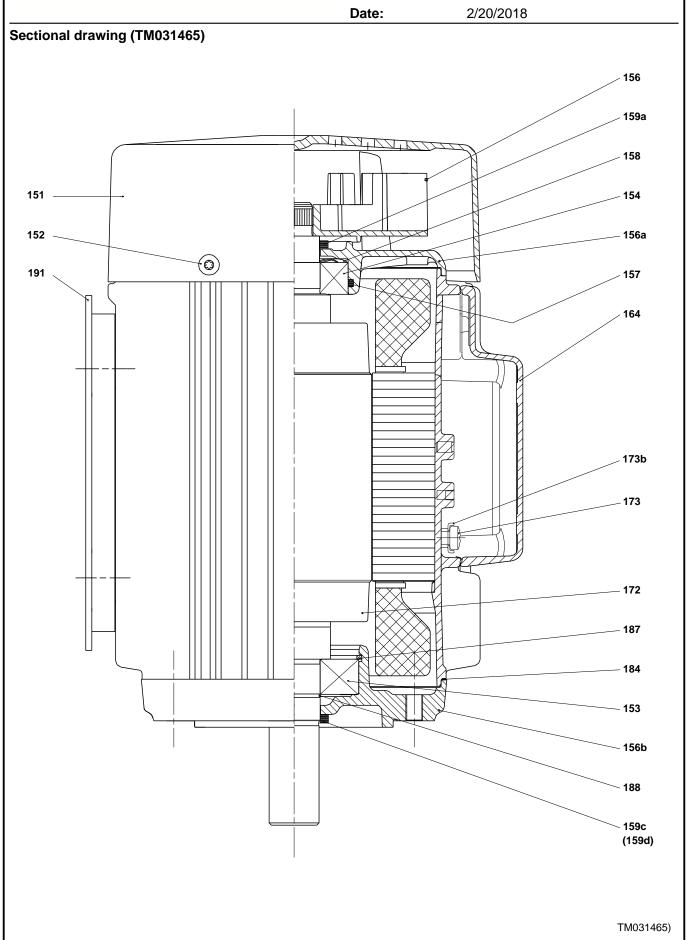

**Date:** 2/20/2018

Exploded view (tm030553)

TM030553)

**Date:** 2/20/2018

# Parts list CRI 3-13, Prod number 96083582 Valid from 1.7.2011 (1127)

| _ | Position | · · · · · · · · · · · · · · · · · · · | Annotation | Classification data        | Part No. |   | unt |    |
|---|----------|---------------------------------------|------------|----------------------------|----------|---|-----|----|
|   |          | Motor                                 |            |                            |          | 1 |     | рс |
|   |          | Motor                                 |            |                            |          | 1 |     | pc |
|   |          | Base cpl.                             |            |                            |          | 1 |     | pc |
|   | 6        | Base                                  |            |                            |          |   | 1   |    |
|   | 56       | Base plate                            |            |                            |          |   | 1   |    |
|   | 201.a    | Flange                                |            |                            |          |   | 2   |    |
|   | 203      | Lock ring                             |            |                            |          |   | 2   |    |
|   |          | Sealing parts                         |            |                            |          | 1 |     | pc |
|   | 25       | Drain plug w/bypass valve             |            |                            |          |   | 1   |    |
|   | 38       | O-ring                                |            | Diameter: 16,3             |          |   |     |    |
|   |          |                                       |            | Material type: EPDM        |          |   |     |    |
|   |          |                                       |            | Thickness: 2,4             |          |   |     |    |
|   | 37       | O-ring                                |            |                            |          |   | 2   |    |
|   | 100      | O-ring                                |            | Diameter: 16,3             |          |   | 2   |    |
|   |          |                                       |            | Material type: EPDM        |          |   |     |    |
|   |          |                                       |            | Thickness: 2,4             |          |   |     |    |
|   | 2        | Pump head cpl.                        |            |                            |          | 1 |     | рс |
|   | 2        | Motor stool                           |            |                            |          |   | 1   |    |
|   | 7        | Coupling guard                        |            |                            |          |   | 2   |    |
|   | 7a       | Thread cutting screw                  |            |                            |          |   | 4   |    |
|   | 18       | Air vent screw                        |            |                            |          |   | 1   |    |
|   |          | Plug                                  |            |                            |          |   |     |    |
|   |          | Spindle                               |            |                            |          |   |     |    |
|   | 25       | Drain plug                            |            |                            |          |   | 1   |    |
|   | 23       | Pipe plug                             |            |                            |          |   |     |    |
|   | 25       | Drain plug                            |            |                            |          |   |     |    |
|   | 28       | Hex head cap screw                    |            | Length: 25                 |          |   | 4   |    |
|   |          | Tien Tiend cap core ii                |            | Thread: UNC 1/2"           |          |   | •   |    |
|   | 60       | Formed wire spring                    |            |                            |          |   | 1   |    |
|   | 77       | Pump cover                            |            |                            |          |   | 1   |    |
|   | 8        | Coupling cpl.                         |            |                            |          | 1 | •   | рс |
|   | 9        | Hex socket head cap screw             |            | Designation: DIN 912       | )        | • | 4   | РС |
|   | <u> </u> | Tiex socket flead cap screw           |            | Length: 25                 | •        |   |     |    |
|   |          |                                       |            | Thread: M8                 |          |   |     |    |
|   | 10       | Shaft pin                             |            | Diameter: 5                |          |   | 1   |    |
|   | 10       | Shart pin                             |            |                            |          |   | •   |    |
|   | 10a      | Coupling half                         |            | Length: 26                 |          |   | 2   |    |
|   |          | Coupling half                         |            | Longth: 220                |          | 1 | _   | -  |
|   | 26       | Staybolt                              |            | Length: 328<br>Thread: M12 |          | 4 |     | pc |
|   | 260      | Wooher                                |            |                            |          | _ |     |    |
|   | 36a      | Washer                                |            | Designation: DIN 125 A     |          | 4 |     | pc |
|   |          |                                       |            | Inner diameter: 13         |          |   |     |    |
|   |          |                                       |            | Outer diameter: 24         |          |   |     |    |
|   |          |                                       |            | Thickness: 2,5             |          |   |     |    |
|   | 55       | Outer sleeve                          |            | TI 1.8446                  |          | 1 |     | pc |
|   | 66a      | Nut                                   |            | Thread: M12                |          | 4 |     | pc |
|   | 80       | Chamber stack                         |            |                            |          | 1 |     | pc |
|   |          | Guide vane cpl.                       |            |                            |          |   | 1   |    |
|   |          | Guide vane                            |            |                            |          |   |     |    |
|   |          | Plate                                 |            |                            |          |   |     |    |
|   | 50b      | Top plate                             |            |                            |          |   |     |    |
|   | 4        | Chamber cpl.                          |            |                            |          |   | 10  |    |
|   |          | Guide vane                            |            |                            |          |   |     |    |
|   |          | Plate                                 |            |                            |          |   |     |    |