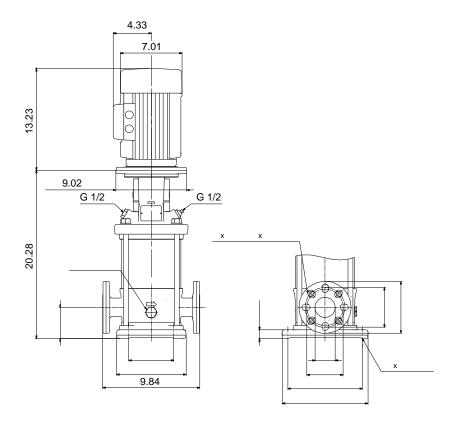

Date: 2/20/2018

96083582 CRI 3-13 60 Hz

Note! All units are in [mm] unless otherwise stated. Disclaimer: This simplified dimensional drawing does not show all details.

**Date:** 2/20/2018

All units are [mm] unless otherwise presented.

**Date:** 2/20/2018

**Order Data:** 

Product name: CRI 3-13 A-FGJ-I-E-HQQE

Amount: 1

Product No.: 96083582

Total: Price on request

Date: 2/20/2018