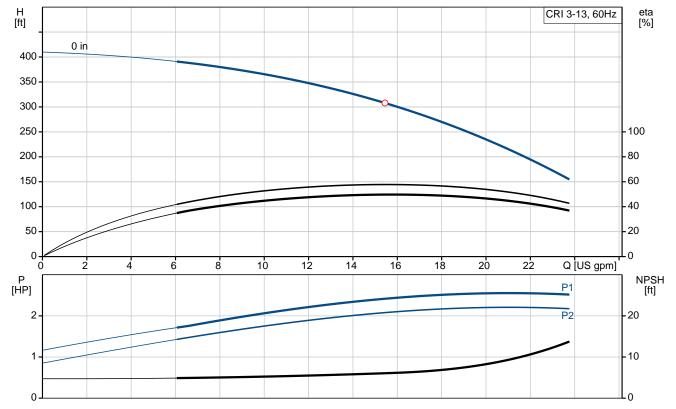

## 96083582 CRI 3-13 60 Hz

**Date:** 2/20/2018

| Description             | Value                   |
|-------------------------|-------------------------|
| General information:    |                         |
| Product name:           | CRI 3-13 A-FGJ-I-E-HQQE |
| Product No.:            | 96083582                |
| EAN:                    | 5700395187809           |
|                         |                         |
| Technical:              |                         |
| Speed for pump data:    | 3461 rpm                |
| Stages:                 | 13                      |
| Impellers:              | 13                      |
| Low NPSH:               | N                       |
| Pump orientation:       | Vertical                |
| Shaft seal arrangement: | Single                  |
| Code for shaft seal:    | HQQE                    |
| Approvals on nameplate: | CURUS,NSF61             |
| Curve tolerance:        | ISO9906:2012 3B         |
| Pump version:           | Α                       |
| Model:                  | A                       |
| Cooling:                | TEFC                    |
|                         |                         |
| Materials:              |                         |
| Base:                   | Stainless steel         |
|                         | EN 1.4408               |
|                         | AISI 316                |
| Impeller:               | Stainless steel         |
|                         | EN 1.4301               |
|                         | AISI 304                |
| Material code:          | I                       |
| Code for rubber:        | Е                       |
| Bearing material:       | SIC                     |
|                         |                         |