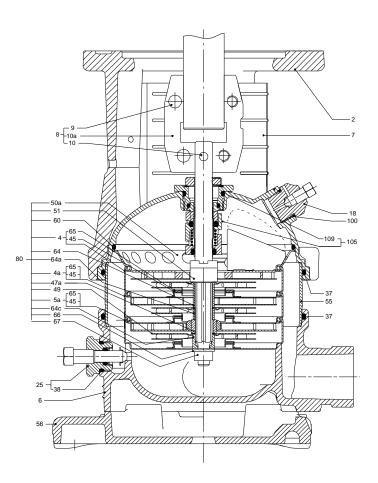

**Date:** 2/20/2018

Exploded view (tm030553)

TM030553)

**Date:** 2/20/2018

# Parts list CRI 3-13, Prod number 96083582 Valid from 1.7.2011 (1127)

| _ | Position | · · · · · · · · · · · · · · · · · · · | Annotation | Classification data        | Part No. |   | unt |    |
|---|----------|---------------------------------------|------------|----------------------------|----------|---|-----|----|
|   |          | Motor                                 |            |                            |          | 1 |     | рс |
|   |          | Motor                                 |            |                            |          | 1 |     | pc |
|   |          | Base cpl.                             |            |                            |          | 1 |     | pc |
|   | 6        | Base                                  |            |                            |          |   | 1   |    |
|   | 56       | Base plate                            |            |                            |          |   | 1   |    |
|   | 201.a    | Flange                                |            |                            |          |   | 2   |    |
|   | 203      | Lock ring                             |            |                            |          |   | 2   |    |
|   |          | Sealing parts                         |            |                            |          | 1 |     | pc |
|   | 25       | Drain plug w/bypass valve             |            |                            |          |   | 1   |    |
|   | 38       | O-ring                                |            | Diameter: 16,3             |          |   |     |    |
|   |          |                                       |            | Material type: EPDM        |          |   |     |    |
|   |          |                                       |            | Thickness: 2,4             |          |   |     |    |
|   | 37       | O-ring                                |            |                            |          |   | 2   |    |
|   | 100      | O-ring                                |            | Diameter: 16,3             |          |   | 2   |    |
|   |          |                                       |            | Material type: EPDM        |          |   |     |    |
|   |          |                                       |            | Thickness: 2,4             |          |   |     |    |
|   | 2        | Pump head cpl.                        |            |                            |          | 1 |     | рс |
|   | 2        | Motor stool                           |            |                            |          |   | 1   |    |
|   | 7        | Coupling guard                        |            |                            |          |   | 2   |    |
|   | 7a       | Thread cutting screw                  |            |                            |          |   | 4   |    |
|   | 18       | Air vent screw                        |            |                            |          |   | 1   |    |
|   |          | Plug                                  |            |                            |          |   |     |    |
|   |          | Spindle                               |            |                            |          |   |     |    |
|   | 25       | Drain plug                            |            |                            |          |   | 1   |    |
|   | 23       | Pipe plug                             |            |                            |          |   |     |    |
|   | 25       | Drain plug                            |            |                            |          |   |     |    |
|   | 28       | Hex head cap screw                    |            | Length: 25                 |          |   | 4   |    |
|   |          | Tien Tiend cap core ii                |            | Thread: UNC 1/2"           |          |   | •   |    |
|   | 60       | Formed wire spring                    |            |                            |          |   | 1   |    |
|   | 77       | Pump cover                            |            |                            |          |   | 1   |    |
|   | 8        | Coupling cpl.                         |            |                            |          | 1 | •   | рс |
|   | 9        | Hex socket head cap screw             |            | Designation: DIN 912       | )        | • | 4   | РС |
|   | <u> </u> | Tiex socket flead cap screw           |            | Length: 25                 | •        |   |     |    |
|   |          |                                       |            | Thread: M8                 |          |   |     |    |
|   | 10       | Shaft pin                             |            | Diameter: 5                |          |   | 1   |    |
|   | 10       | Shart pin                             |            |                            |          |   | •   |    |
|   | 10a      | Coupling half                         |            | Length: 26                 |          |   | 2   |    |
|   |          | Coupling half                         |            | Longth: 220                |          | 1 | _   | -  |
|   | 26       | Staybolt                              |            | Length: 328<br>Thread: M12 |          | 4 |     | pc |
|   | 260      | Wooher                                |            |                            |          | _ |     |    |
|   | 36a      | Washer                                |            | Designation: DIN 125 A     |          | 4 |     | pc |
|   |          |                                       |            | Inner diameter: 13         |          |   |     |    |
|   |          |                                       |            | Outer diameter: 24         |          |   |     |    |
|   |          |                                       |            | Thickness: 2,5             |          |   |     |    |
|   | 55       | Outer sleeve                          |            | TI 1.8446                  |          | 1 |     | pc |
|   | 66a      | Nut                                   |            | Thread: M12                |          | 4 |     | pc |
|   | 80       | Chamber stack                         |            |                            |          | 1 |     | pc |
|   |          | Guide vane cpl.                       |            |                            |          |   | 1   |    |
|   |          | Guide vane                            |            |                            |          |   |     |    |
|   |          | Plate                                 |            |                            |          |   |     |    |
|   | 50b      | Top plate                             |            |                            |          |   |     |    |
|   | 4        | Chamber cpl.                          |            |                            |          |   | 10  |    |
|   |          | Guide vane                            |            |                            |          |   |     |    |
|   |          | Plate                                 |            |                            |          |   |     |    |