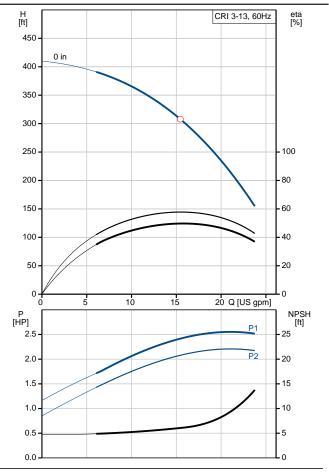

| Conditions of Service |       |  |
|-----------------------|-------|--|
| Flow:                 |       |  |
| Head:                 |       |  |
| Efficiency:           |       |  |
| Liquid:               | Water |  |
| Temperature:          | 68 °F |  |
| NPSH required:        | ft    |  |
| Viscosity:            |       |  |
| Specific Gravity:     | 1.000 |  |

## 96083582 CRI 3-13 60 Hz

**Date:** 2/20/2018

| Description             | Value                   |
|-------------------------|-------------------------|
| General information:    |                         |
| Product name:           | CRI 3-13 A-FGJ-I-E-HQQE |
| Product No.:            | 96083582                |
| EAN:                    | 5700395187809           |
|                         |                         |
| Technical:              |                         |
| Speed for pump data:    | 3461 rpm                |
| Stages:                 | 13                      |
| Impellers:              | 13                      |
| Low NPSH:               | N                       |
| Pump orientation:       | Vertical                |
| Shaft seal arrangement: | Single                  |
| Code for shaft seal:    | HQQE                    |
| Approvals on nameplate: | CURUS,NSF61             |
| Curve tolerance:        | ISO9906:2012 3B         |
| Pump version:           | Α                       |
| Model:                  | A                       |
| Cooling:                | TEFC                    |
|                         |                         |
| Materials:              |                         |
| Base:                   | Stainless steel         |
|                         | EN 1.4408               |
|                         | AISI 316                |
| Impeller:               | Stainless steel         |
|                         | EN 1.4301               |
|                         | AISI 304                |
| Material code:          | I                       |
| Code for rubber:        | Е                       |
| Bearing material:       | SIC                     |
|                         |                         |