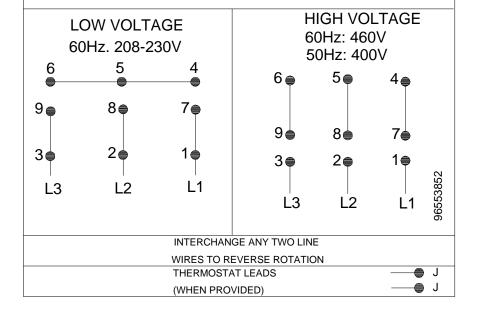

#### WARNING

MOTOR MUST BE GROUNDED IN ACCORDANCE WITH THE NATIONAL ELECTRICAL CODE AND LOCAL CODES BY TRAINED PERSONNEL TO PREVENT SERIOUS ELECTRICAL SHOCKS.

TO SERVICE MOTOR, DISCONNECT POWER SOURCE FROM MOTOR AND ANY ACCESSORY DEVICES AND ALLOW MOTOR TO COME TO A COMPLETE STAND STILL.