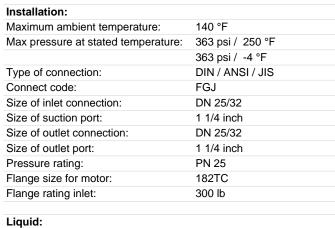

Maximum ambient temperature: 140 °F

Max pressure at stated temperature: 363 psi / 250 °F

363 psi / -4 °F

Type of connection: DIN / ANSI / JIS

**Date:** 2/20/2018

Size of inlet connection:

Size of suction port:

Size of outlet connection:

DN 25/32

Size of outlet connection:

DN 25/32

Size of outlet port:

1 1/4 inch

Pressure rating:

PN 25

Flange size for motor:

Flange rating inlet:

300 lb

**Electrical data:** 

Motor standard: NEMA Motor type: 90FA

IE Efficiency class: NEMA Premium / IE3 60Hz

Rated power - P2: 3 HP Power (P2) required by pump: 3 HP Main frequency: 60 Hz

Maximum ambient temperature: 140 °F

Max pressure at stated temperature: 363 psi / 250 °F

363 psi / -4 °F

Type of connection: DIN / ANSI / JIS
Size of inlet connection: DN 25/32

**Date:** 2/20/2018

|          |       |                                   | Date.                   | 2/20/2010 |
|----------|-------|-----------------------------------|-------------------------|-----------|
| Position | Count | Description                       |                         |           |
|          |       | Size of suction port:             | 1 1/4 inch              |           |
|          |       | Size of outlet connection:        | DN 25/32                |           |
|          |       | Size of outlet port:              | 1 1/4 inch              |           |
|          |       | Pressure rating:                  | PN 25                   |           |
|          |       | Flange size for motor:            | 182TC                   |           |
|          |       | Flange rating inlet:              | 300 lb                  |           |
|          |       |                                   |                         |           |
|          |       | Electrical data:                  |                         |           |
|          |       | Motor standard:                   | NEMA                    |           |
|          |       | Motor type:                       | 90FA                    |           |
|          |       | IE Efficiency class:              | NEMA Premium / IE3 60Hz |           |
|          |       | Rated power - P2:                 | 3 HP                    |           |
|          |       | Power (P2) required by pump:      | 3 HP                    |           |
|          |       | Main frequency:                   | 60 Hz                   |           |
|          |       | Rated voltage:                    | 3 x 208-230YY/460Y V    |           |
|          |       | Service factor:                   | 1,15                    |           |
|          |       | Rated current:                    | 8,35-7,80/3,9 A         |           |
|          |       | Starting current:                 | 940-1040 %              |           |
|          |       | Cos phi - power factor:           | 0,89-0,86               |           |
|          |       | Rated speed:                      | 3510-3530 rpm           |           |
|          |       | IE efficiency:                    | IE3 86,5%               |           |
|          |       | Motor efficiency at full load:    | 86.5 %                  |           |
|          |       | Motor efficiency at 3/4 load:     | 86.5 %                  |           |
|          |       | Motor efficiency at 1/2 load:     | 84.0 %                  |           |
|          |       | Number of poles:                  | 2                       |           |
|          |       | Enclosure class (IEC 34-5):       | 55 Dust/Jetting         |           |
|          |       | Insulation class (IEC 85):        | F                       |           |
|          |       | 041                               |                         |           |
|          |       | Others:                           | 05 C lb                 |           |
|          |       | Net weight:                       | 95.6 lb<br>110 lb       |           |
|          |       | Gross weight:<br>Shipping volume: | 8.26 ft <sup>3</sup>    |           |
|          |       | Shipping volume.                  | 8.20 II                 |           |
|          |       |                                   |                         |           |
|          |       |                                   |                         |           |
|          |       |                                   |                         |           |
|          |       |                                   |                         |           |
|          |       |                                   |                         |           |
|          |       |                                   |                         |           |
|          |       |                                   |                         |           |
|          |       |                                   |                         |           |
|          |       |                                   |                         |           |
|          |       |                                   |                         |           |
|          |       |                                   |                         |           |
|          |       |                                   |                         |           |
|          |       |                                   |                         |           |
|          |       |                                   |                         |           |
|          |       |                                   |                         |           |
|          |       |                                   |                         |           |
|          |       |                                   |                         |           |
|          |       |                                   |                         |           |
|          |       |                                   |                         |           |
|          |       |                                   |                         |           |
|          |       |                                   |                         |           |
|          |       |                                   |                         |           |
|          |       |                                   |                         |           |
|          |       |                                   |                         |           |
|          |       |                                   |                         |           |
|          |       |                                   |                         |           |