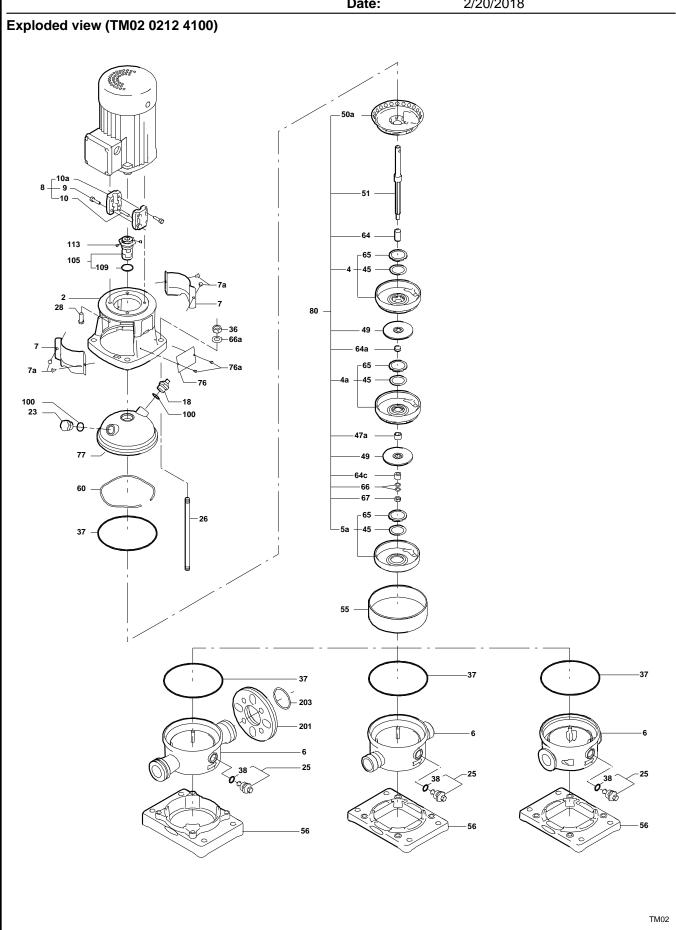

**Date:** 2/20/2018

Exploded view (tm030553)

TM030553)

**Date:** 2/20/2018

# Parts list CRI 3-13, Prod number 96083582 Valid from 1.7.2011 (1127)

| _ | Position | · · · · · · · · · · · · · · · · · · · | Annotation | Classification data        | Part No. |   | unt |    |
|---|----------|---------------------------------------|------------|----------------------------|----------|---|-----|----|
|   |          | Motor                                 |            |                            |          | 1 |     | рс |
|   |          | Motor                                 |            |                            |          | 1 |     | pc |
|   |          | Base cpl.                             |            |                            |          | 1 |     | pc |
|   | 6        | Base                                  |            |                            |          |   | 1   |    |
|   | 56       | Base plate                            |            |                            |          |   | 1   |    |
|   | 201.a    | Flange                                |            |                            |          |   | 2   |    |
|   | 203      | Lock ring                             |            |                            |          |   | 2   |    |
|   |          | Sealing parts                         |            |                            |          | 1 |     | pc |
|   | 25       | Drain plug w/bypass valve             |            |                            |          |   | 1   |    |
|   | 38       | O-ring                                |            | Diameter: 16,3             |          |   |     |    |
|   |          |                                       |            | Material type: EPDM        |          |   |     |    |
|   |          |                                       |            | Thickness: 2,4             |          |   |     |    |
|   | 37       | O-ring                                |            |                            |          |   | 2   |    |
|   | 100      | O-ring                                |            | Diameter: 16,3             |          |   | 2   |    |
|   |          |                                       |            | Material type: EPDM        |          |   |     |    |
|   |          |                                       |            | Thickness: 2,4             |          |   |     |    |
|   | 2        | Pump head cpl.                        |            |                            |          | 1 |     | рс |
|   | 2        | Motor stool                           |            |                            |          |   | 1   |    |
|   | 7        | Coupling guard                        |            |                            |          |   | 2   |    |
|   | 7a       | Thread cutting screw                  |            |                            |          |   | 4   |    |
|   | 18       | Air vent screw                        |            |                            |          |   | 1   |    |
|   |          | Plug                                  |            |                            |          |   |     |    |
|   |          | Spindle                               |            |                            |          |   |     |    |
|   | 25       | Drain plug                            |            |                            |          |   | 1   |    |
|   | 23       | Pipe plug                             |            |                            |          |   |     |    |
|   | 25       | Drain plug                            |            |                            |          |   |     |    |
|   | 28       | Hex head cap screw                    |            | Length: 25                 |          |   | 4   |    |
|   |          | Tien Tiend cap core ii                |            | Thread: UNC 1/2"           |          |   | •   |    |
|   | 60       | Formed wire spring                    |            |                            |          |   | 1   |    |
|   | 77       | Pump cover                            |            |                            |          |   | 1   |    |
|   | 8        | Coupling cpl.                         |            |                            |          | 1 | •   | рс |
|   | 9        | Hex socket head cap screw             |            | Designation: DIN 912       | )        | • | 4   | РС |
|   | <u> </u> | Tiex socket flead cap screw           |            | Length: 25                 | •        |   |     |    |
|   |          |                                       |            | Thread: M8                 |          |   |     |    |
|   | 10       | Shaft pin                             |            | Diameter: 5                |          |   | 1   |    |
|   | 10       | Shart pin                             |            |                            |          |   | •   |    |
|   | 10a      | Coupling half                         |            | Length: 26                 |          |   | 2   |    |
|   |          | Coupling half                         |            | Longth: 220                |          | 1 | _   | -  |
|   | 26       | Staybolt                              |            | Length: 328<br>Thread: M12 |          | 4 |     | pc |
|   | 260      | Wooher                                |            |                            |          | _ |     |    |
|   | 36a      | Washer                                |            | Designation: DIN 125 A     |          | 4 |     | pc |
|   |          |                                       |            | Inner diameter: 13         |          |   |     |    |
|   |          |                                       |            | Outer diameter: 24         |          |   |     |    |
|   |          |                                       |            | Thickness: 2,5             |          |   |     |    |
|   | 55       | Outer sleeve                          |            | TI 1.8446                  |          | 1 |     | pc |
|   | 66a      | Nut                                   |            | Thread: M12                |          | 4 |     | pc |
|   | 80       | Chamber stack                         |            |                            |          | 1 |     | pc |
|   |          | Guide vane cpl.                       |            |                            |          |   | 1   |    |
|   |          | Guide vane                            |            |                            |          |   |     |    |
|   |          | Plate                                 |            |                            |          |   |     |    |
|   | 50b      | Top plate                             |            |                            |          |   |     |    |
|   | 4        | Chamber cpl.                          |            |                            |          |   | 10  |    |
|   |          | Guide vane                            |            |                            |          |   |     |    |
|   |          | Plate                                 |            |                            |          |   |     |    |