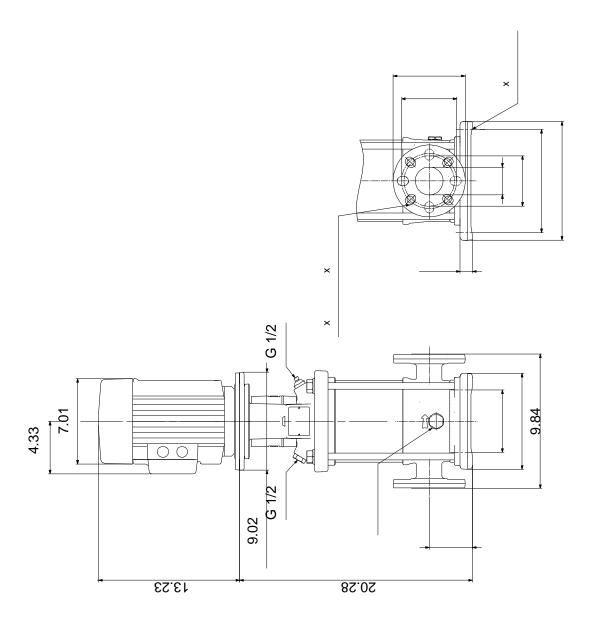

Date: 2/20/2018

96083582 CRI 3-13 60 Hz

Note! All units are in [mm] unless otherwise stated. Disclaimer: This simplified dimensional drawing does not show all details.

**Date:** 2/20/2018

All units are [mm] unless otherwise presented.

**Date:** 2/20/2018

**Order Data:** 

Product name: CRI 3-13 A-FGJ-I-E-HQQE

Amount: 1

Product No.: 96083582

Total: Price on request

Date: 2/20/2018