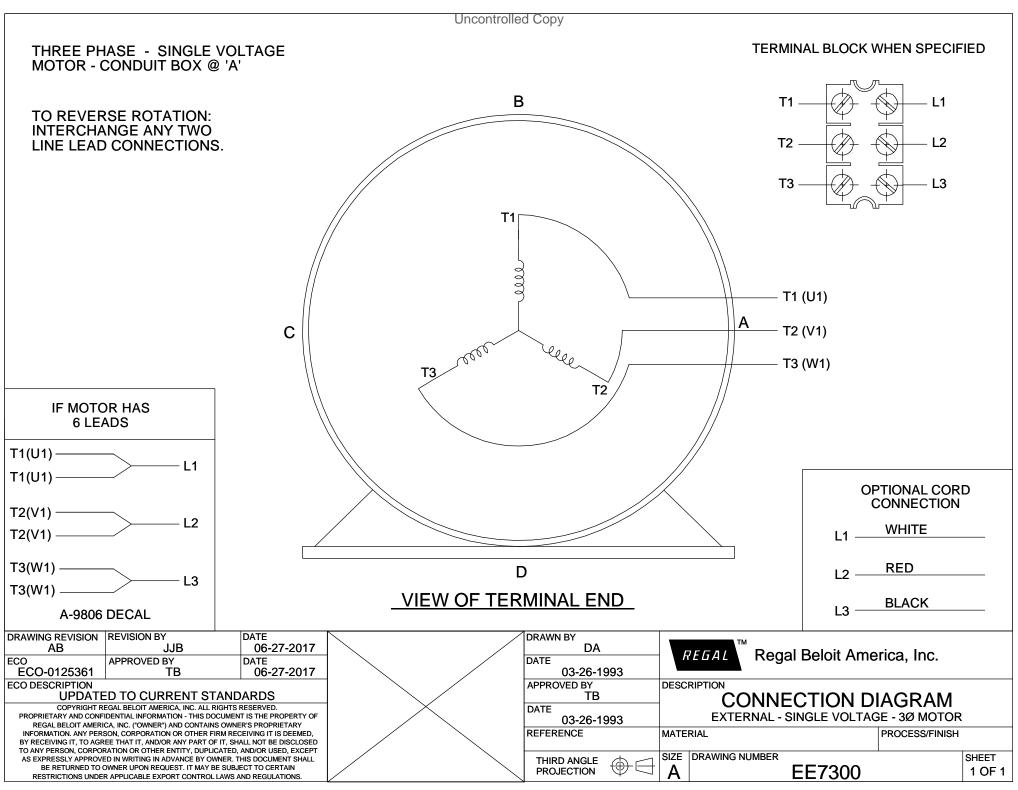

## **Technical Specifications**

| Electrical Type       | Squirrel Cage Inverter Rated | Starting Method       | Line Or Inverter |
|-----------------------|------------------------------|-----------------------|------------------|
| Poles                 | 4                            | Rotation              | Reversible       |
| Mounting              | Rigid base                   | Motor Orientation     | HORIZONTAL       |
| Drive End Bearing     | BALL                         | Opp Drive End Bearing | BALL             |
| Frame Material        | Rolled Steel                 | Shaft Type            | NEMA 56          |
| Overall Length        | 11.22 in                     | Frame Length          | 7.25 in          |
| Shaft Diameter        | 0.625 in                     | Shaft Extension       | 1.88 in          |
| Assembly/Box Mounting | F1 ONLY                      |                       |                  |
| Outline Drawing       | A-SS404127-725               | Connection Diagram    | A-EE7300-REGAL   |
|                       |                              |                       |                  |