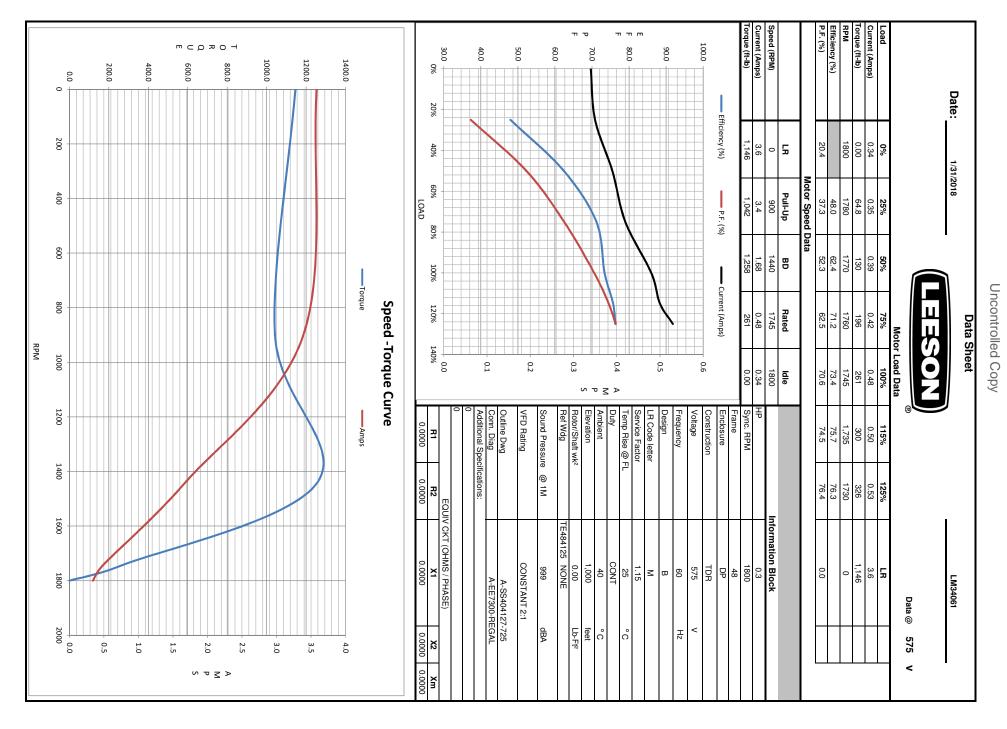

## **Nameplate Specifications**

| Output HP                  | 0.33 Нр    | Output KW              | 0.25 kW    |
|----------------------------|------------|------------------------|------------|
| Frequency                  | 60 Hz      | Voltage                | 575 V      |
| Current                    | 0.48 A     | Speed                  | 1725 rpm   |
| Service Factor             | 1.15       | Phase                  | 3          |
| Efficiency                 | 73.4 %     | Duty                   | Continuous |
| Insulation Class           | В          | Design Code            | В          |
| KVA Code                   | М          | Frame                  | S56        |
| Enclosure                  | Drip Proof | Overload Protector     | No         |
| Ambient Temperature        | 40 °C      | Drive End Bearing Size | 6203       |
| Opp Drive End Bearing Size | 6203       | UL                     | Recognized |
| CSA                        | Y          | CE                     | Y          |
|                            |            |                        |            |

## **Technical Specifications**

| Electrical Type       | Squirrel Cage Inverter Rated | Starting Method       | Line Or Inverter |
|-----------------------|------------------------------|-----------------------|------------------|
| Poles                 | 4                            | Rotation              | Reversible       |
| Mounting              | Rigid base                   | Motor Orientation     | HORIZONTAL       |
| Drive End Bearing     | BALL                         | Opp Drive End Bearing | BALL             |
| Frame Material        | Rolled Steel                 | Shaft Type            | NEMA 56          |
| Overall Length        | 11.22 in                     | Frame Length          | 7.25 in          |
| Shaft Diameter        | 0.625 in                     | Shaft Extension       | 1.88 in          |
| Assembly/Box Mounting | F1 ONLY                      |                       |                  |
| Outline Drawing       | A-SS404127-725               | Connection Diagram    | A-EE7300-REGAL   |
|                       |                              |                       |                  |