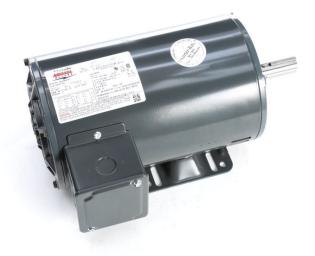

## **Nameplate Specifications**

| Output HP                  | 0.33 Нр    | Output KW              | 0.25 kW    |
|----------------------------|------------|------------------------|------------|
| Frequency                  | 60 Hz      | Voltage                | 575 V      |
| Current                    | 0.48 A     | Speed                  | 1725 rpm   |
| Service Factor             | 1.15       | Phase                  | 3          |
| Efficiency                 | 73.4 %     | Duty                   | Continuous |
| Insulation Class           | В          | Design Code            | В          |
| KVA Code                   | М          | Frame                  | S56        |
| Enclosure                  | Drip Proof | Overload Protector     | No         |
| Ambient Temperature        | 40 °C      | Drive End Bearing Size | 6203       |
| Opp Drive End Bearing Size | 6203       | UL                     | Recognized |
| CSA                        | Y          | CE                     | Y          |
|                            |            |                        |            |

## **Technical Specifications**

| Electrical Type       | Squirrel Cage Inverter Rated | Starting Method       | Line Or Inverter |
|-----------------------|------------------------------|-----------------------|------------------|
| Poles                 | 4                            | Rotation              | Reversible       |
| Mounting              | Rigid base                   | Motor Orientation     | HORIZONTAL       |
| Drive End Bearing     | BALL                         | Opp Drive End Bearing | BALL             |
| Frame Material        | Rolled Steel                 | Shaft Type            | NEMA 56          |
| Overall Length        | 11.22 in                     | Frame Length          | 7.25 in          |
| Shaft Diameter        | 0.625 in                     | Shaft Extension       | 1.88 in          |
| Assembly/Box Mounting | F1 ONLY                      |                       |                  |
| Outline Drawing       | A-SS404127-725               | Connection Diagram    | A-EE7300-REGAL   |
|                       |                              |                       |                  |