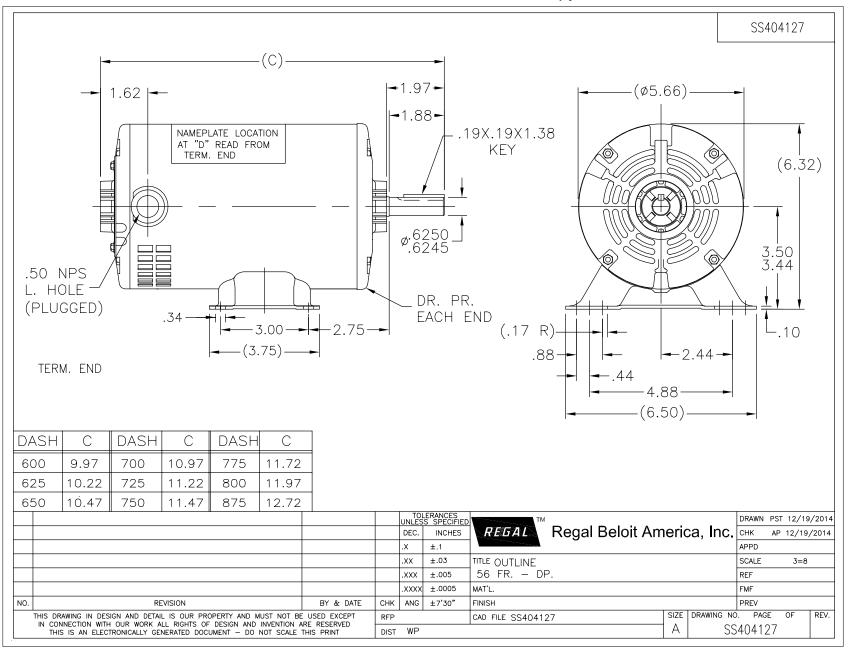

## **Technical Specifications**

| Electrical Type       | Squirrel Cage Inverter Rated | Starting Method       | Line Or Inverter |
|-----------------------|------------------------------|-----------------------|------------------|
| Poles                 | 4                            | Rotation              | Reversible       |
| Mounting              | Rigid base                   | Motor Orientation     | HORIZONTAL       |
| Drive End Bearing     | BALL                         | Opp Drive End Bearing | BALL             |
| Frame Material        | Rolled Steel                 | Shaft Type            | NEMA 56          |
| Overall Length        | 11.22 in                     | Frame Length          | 7.25 in          |
| Shaft Diameter        | 0.625 in                     | Shaft Extension       | 1.88 in          |
| Assembly/Box Mounting | F1 ONLY                      |                       |                  |
| Outline Drawing       | A-SS404127-725               | Connection Diagram    | A-EE7300-REGAL   |
|                       |                              |                       |                  |