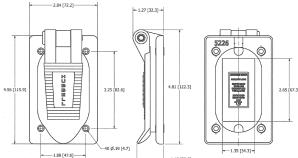

# **Ordering Information**

| <b>Description</b> Vertical GFCI cover plate for | Catalog Number<br>HBL5226 | <b>UPC</b> 783585812502 |
|--------------------------------------------------|---------------------------|-------------------------|
| FS/FD Box Mounting                               |                           |                         |