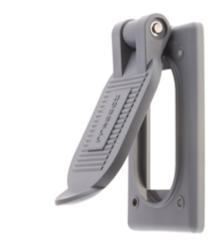

# **Wallplates**

# Weatherproof Covers for Decorator, GFCI,

# Surge Receptacles and Style Line® Devices

#### **Features**

- · Weatherproof for outdoor use
- · Rated for use in damp and wet locations with cover closed
- · Vertical 4 screw box mount
- Marine Drip Proof