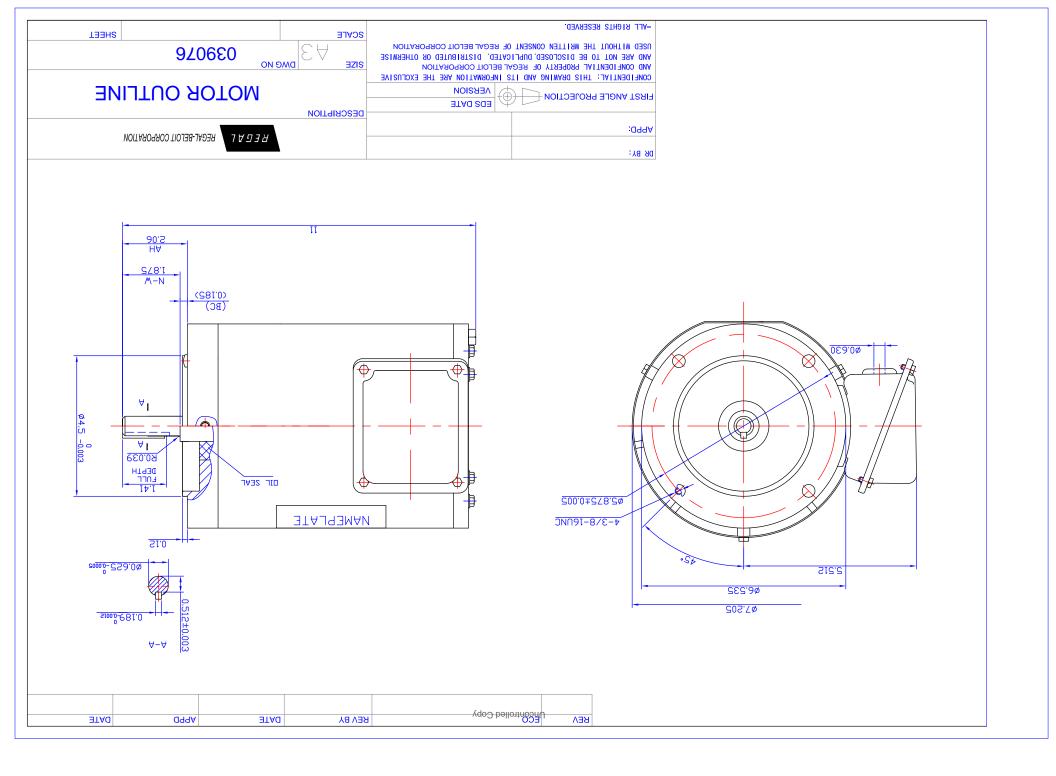

## **Technical Specifications**

| Electrical Type       | Squirrel Cage Induction Run | Starting Method   | Across The Line |  |
|-----------------------|-----------------------------|-------------------|-----------------|--|
| Poles                 | 4                           | Rotation          | Reversible      |  |
| Resistance Main       | 0 Ohms                      | Mounting          | Round           |  |
| Motor Orientation     | Horizontal                  | Drive End Bearing | Ball            |  |
| Opp Drive End Bearing | Ball                        | Frame Material    | Stainless Steel |  |
| Shaft Type            | NEMA 56                     | Overall Length    | 11.00 in        |  |
| Shaft Diameter        | 0.625 in                    | Shaft Extension   | 2.06 in         |  |
| Assembly/Box Mounting | F1 Only                     |                   |                 |  |