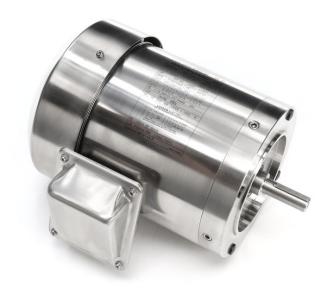

## PRODUCT INFORMATION PACKET

Model No: 191575.00
Catalog No: 191575.00
1 HP Washdown Motor, 3 phase, 1800 RPM, 208-230/460 V, 56C Frame, TENV
Paint Free NEMA Washdown Motors

REGA

Regal and Leeson are trademarks of Regal Beloit Corporation or one of its affiliated companies.

## **Technical Specifications**

| Electrical Type       | Squirrel Cage Induction Run | Starting Method   | Across The Line |  |
|-----------------------|-----------------------------|-------------------|-----------------|--|
| Poles                 | 4                           | Rotation          | Reversible      |  |
| Resistance Main       | 0 Ohms                      | Mounting          | Round           |  |
| Motor Orientation     | Horizontal                  | Drive End Bearing | Ball            |  |
| Opp Drive End Bearing | Ball                        | Frame Material    | Stainless Steel |  |
| Shaft Type            | NEMA 56                     | Overall Length    | 11.00 in        |  |
| Shaft Diameter        | 0.625 in                    | Shaft Extension   | 2.06 in         |  |
| Assembly/Box Mounting | F1 Only                     |                   |                 |  |