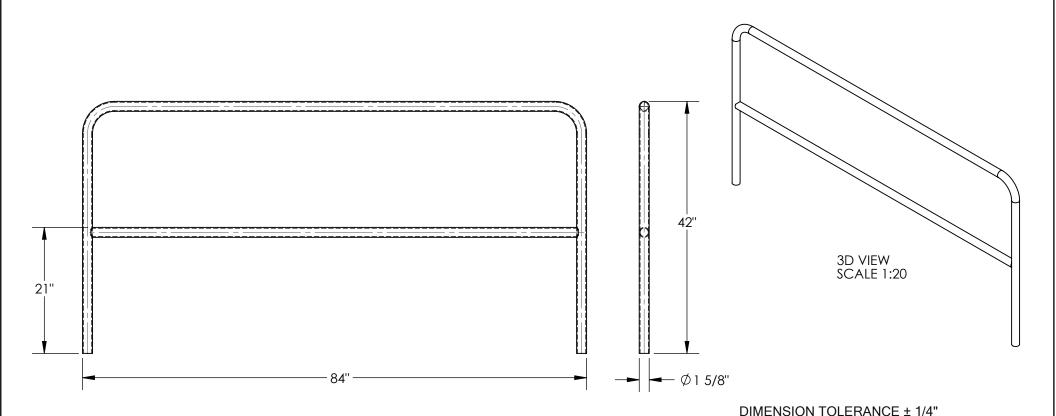

## STANDARD FEATURES

MODEL NUMBER: ADKR-7 **TOP RAIL HEIGHT: 42"** MID RAIL HEIGHT:21"

LENGTH: 84"

HANDRAIL DIAMETER: Ø1 5/8"