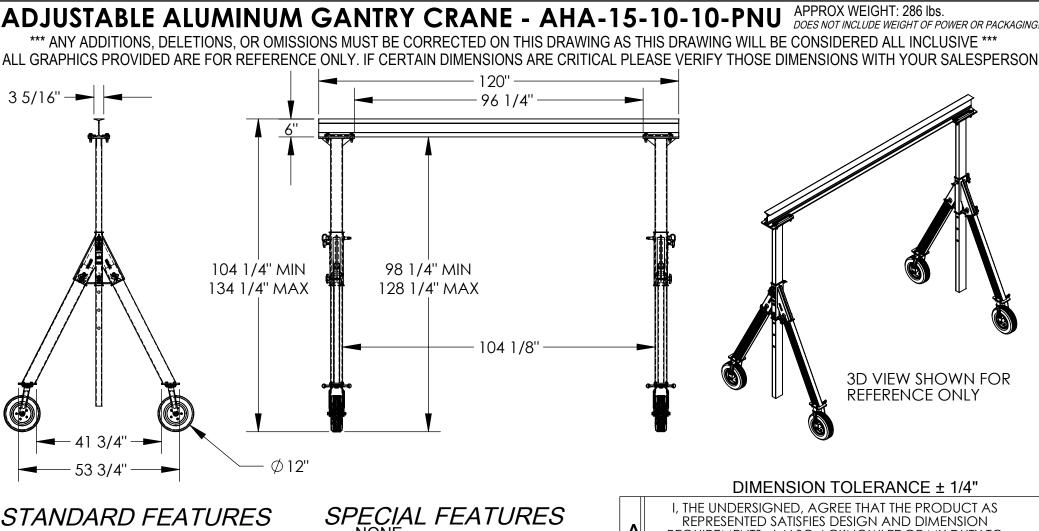

SPECIAL FEATURES

MODEL NUMBER IS AHA-15-10-10-PNU CAPACITY IS 1,500 LBS. BASE WIDTH IS 53 3/4" MAX OVERALL HEIGHT IS 134 1/4" I-BEAM HEIGHT IS6' I-BEAM FLANGE WIDTH IS3 5/16" OVERALL I-BEAM LENGTH IS 120" USABLE I-BEAM LENGTH IS 96 1/4' ADJUSTABLE UNDER I-BEAM HEIGHT 98 1/4" HEIGHT IS ADJUSTABLE IN 6" INCREMENTS CASTERS: (4) Ø12" X 3 1/2" WIDE PNEUMATIC SWIVEL CASTERS WITH FOUR LOCKING POSITIONS CRANE MAY BE TAKEN APART AND BUNDLED WITH (2) INCLUDED STRAPS FOR EASY TRANSPORT ALUMINÚM CONSTRUCTION