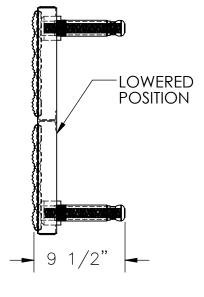

## STANDARD FEATURES

MODEL NUMBER: AHW-H-2424-A

CAPACITY: 500 LBS. EVENLY DISTRIBUTED

PLATFORM SURFACE: SERRATED
PLATFORM SIZE: 23 5/8" W x 24 1/8" L
PLATFORM SERVICE RANGE: 9 1/2" - 15 1/2"

ALUMINUM PLATFORM WITH POWDERCOATED STEEL LEGS AND RUBBER CRUTCH TIPS ON LEGS