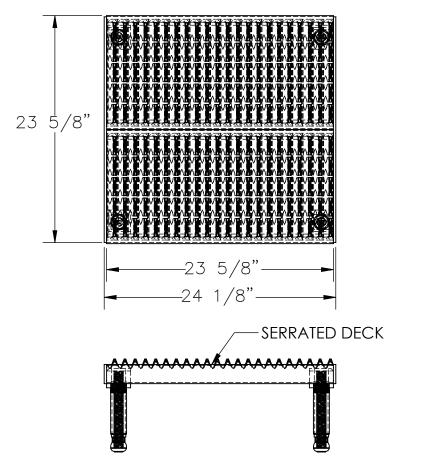

## STANDARD FEATURES

MODEL NUMBER: AHW-H-2424-A

CAPACITY: 500 LBS. EVENLY DISTRIBUTED

PLATFORM SURFACE: SERRATED
PLATFORM SIZE: 23 5/8" W x 24 1/8" L
PLATFORM SERVICE RANGE: 9 1/2" - 15 1/2"

ALUMINUM PLATFORM WITH POWDERCOATED STEEL LEGS AND RUBBER CRUTCH TIPS ON LEGS