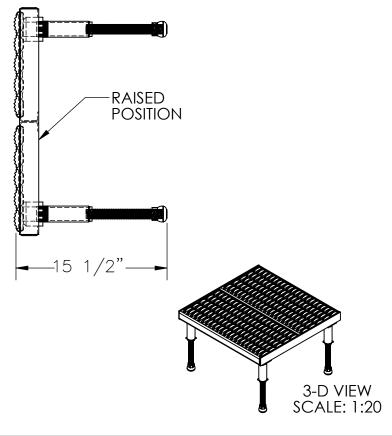

## STANDARD FEATURES

MODEL NUMBER: AHW-H-2424-A

CAPACITY: 500 LBS. EVENLY DISTRIBUTED

PLATFORM SURFACE: SERRATED
PLATFORM SIZE: 23 5/8" W x 24 1/8" L
PLATFORM SERVICE RANGE: 9 1/2" - 15 1/2"

ALUMINUM PLATFORM WITH POWDERCOATED STEEL LEGS AND RUBBER CRUTCH TIPS ON LEGS