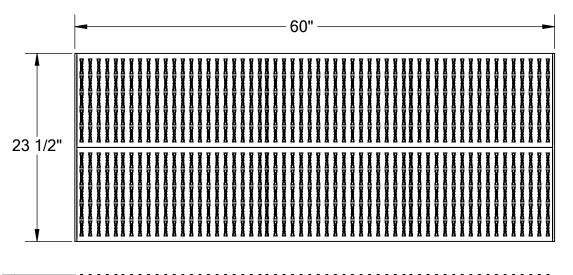

## STANDARD FEATURES

- MODEL NUMBER: AHW-H-2460
- CAPACITY: 500LBS
- DECK WIDTH: 23 1/2"
- DECK LENGTH: 60"
- RAISED HEIGHT: 16 1/2"
- LOWERED HEIGHT: 10 1/2"
- ALL STEEL CONSTRUCTION (ASTM A-36 MIN.)

WITH WELDING TO MEET AWS.