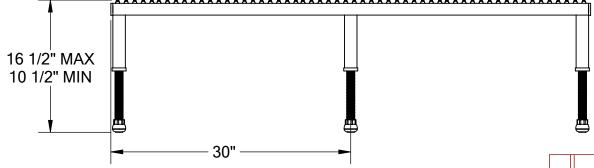

## STANDARD FEATURES

- MODEL NUMBER: AHW-H-2460
- CAPACITY: 500LBS
- DECK WIDTH: 23 1/2"
- DECK LENGTH: 60"
- RAISED HEIGHT: 16 1/2"
- LOWERED HEIGHT: 10 1/2"
- ALL STEEL CONSTRUCTION (ASTM A-36 MIN.)

WITH WELDING TO MEET AWS.