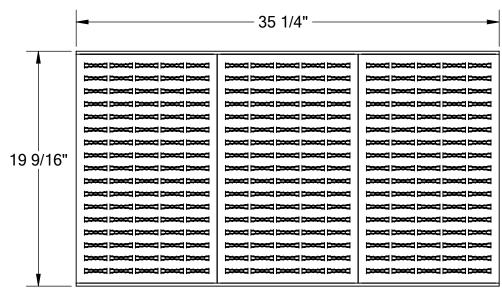

## STANDARD FEATURES

- MODEL NUMBER : AHW-L-1936
- CAPACITY: 500LBS
- DECK WIDTH: 19 9/16"
- DECK LENGTH: 35 1/4"
- RAISED HEIGHT: 8 3/4"
- LOWERED HEIGHT: 6 3/4"
- ALL STEEL CONSTRUCTION (ASTM A-36 MIN.) WITH WELDING TO MEET AWS.
- UNIT IS PAINTED YELLOW

## **DIMENSION TOLERANCE ± 1/4"**