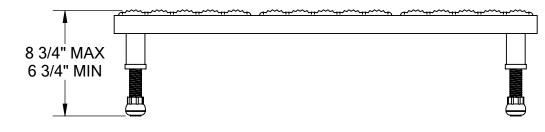

## STANDARD FEATURES

- MODEL NUMBER : AHW-L-1936
- CAPACITY: 500LBS
- DECK WIDTH: 19 9/16"
- DECK LENGTH: 35 1/4"
- RAISED HEIGHT: 8 3/4"
- LOWERED HEIGHT: 6 3/4"
- ALL STEEL CONSTRUCTION (ASTM A-36 MIN.) WITH WELDING TO MEET AWS.
- UNIT IS PAINTED YELLOW

## **DIMENSION TOLERANCE ± 1/4"**