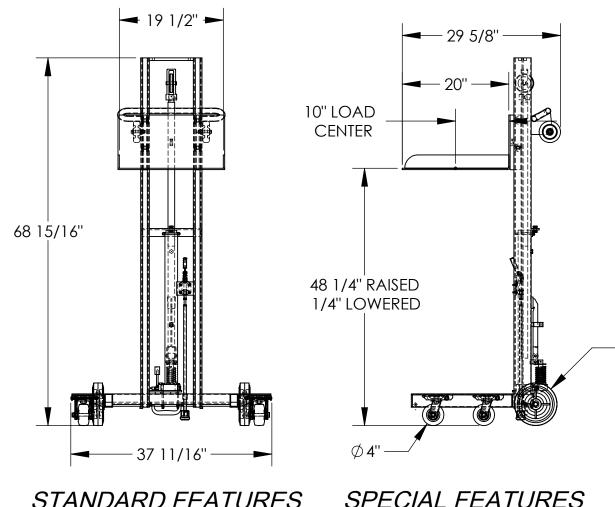

LOW PROFILE ALUMINUM LITE LOAD LIFT - ALLPH-500-4SFL APPROX WEI \*\*\* ANY ADDITIONS, DELETIONS, OR OMISSIONS MUST BE CORRECTED ON THIS DRAWING AS THIS DRAWING WILL BE CONSIDERED ALL INCLUSIVE \*\*\* ALL GRAPHICS PROVIDED ARE FOR REFERENCE ONLY. IF CERTAIN DIMENSIONS ARE CRITICAL PLEASE VERIFY THOSE DIMENSIONS WITH YOUR SALESPERSON **◄** 19 1/2" **►** 29 5/8"

## STANDARD FEATURES

MODEL NUMBER: ALLPH-500-4SFL

CAPACITY: 400 LBS.

PLATFORM WIDTH: 19 1/2" PLATFORM LENGTH: 20" OVERALL WIDTH: 37 11/16" OVERALL HEIGHT: 68 15/16" RAISED HEIGHT: 48 1/4" LOWERED HEIGHT: 1/4" FOOT PUMP OPERATION INCLUDES FLOOR LOCK ALUMINUM CONSTRUCTION

## SPECIAL FEATURES NONE

DRAWN BY: WHR

Quoted lead time:  $\chi$ 

reference: X

| DIMENSION TOLERANCE ± 1/4"                                                                                                                                                                                                                                                                                                                           |                      |
|------------------------------------------------------------------------------------------------------------------------------------------------------------------------------------------------------------------------------------------------------------------------------------------------------------------------------------------------------|----------------------|
| I, THE UNDERSIGNED, AGREE THAT THE PRODUCT AS REPRESENTED SATISFIES DESIGN AND DIMENSION REQUIREMENTS. I ALSO ACKNOWLEDGE MY DUTY TO CONFIRM PRODUCT AND INSTALLATION COMPLIANCE WITH ALL APPLICABLE FEDERAL, STATE AND LOCAL REGULATIONS AND STANDARDS.  UNITS REQUIRING APPROVAL DRAWINGS OF MODIFIED ARE NON-RETURNABLE  [] As drawn [] As marked | R                    |
| L Signed:Date:                                                                                                                                                                                                                                                                                                                                       |                      |
| Printed Name:  LEAD TIME WILL START UPON RECEIPT OF SIGNED APPROVAL DRA                                                                                                                                                                                                                                                                              | <br> /// <b>//</b> / |
| DISTRIBUTOR'S NAME:  P.O.# ,                                                                                                                                                                                                                                                                                                                         | <i>V V I I V</i>     |
| VESTIL MANUFACTURING W.O.# x                                                                                                                                                                                                                                                                                                                         |                      |