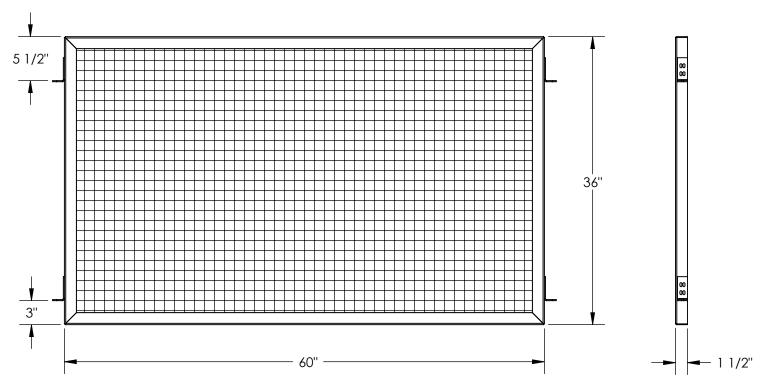

## STANDARD FEATURES

MODEL NUMBER IS: APG-M-35

OVERALL WIDTH IS: 60" OVERALL LENGTH IS: 1 1/2" OVERALL HEIGHT IS: 36"

UNIT USES 2" x 2"(NTS) x .1285" (8 GA/3.3MM) WIRE MESH WIRE MESH AND FRAME ARE POWDERCOATED BLACK