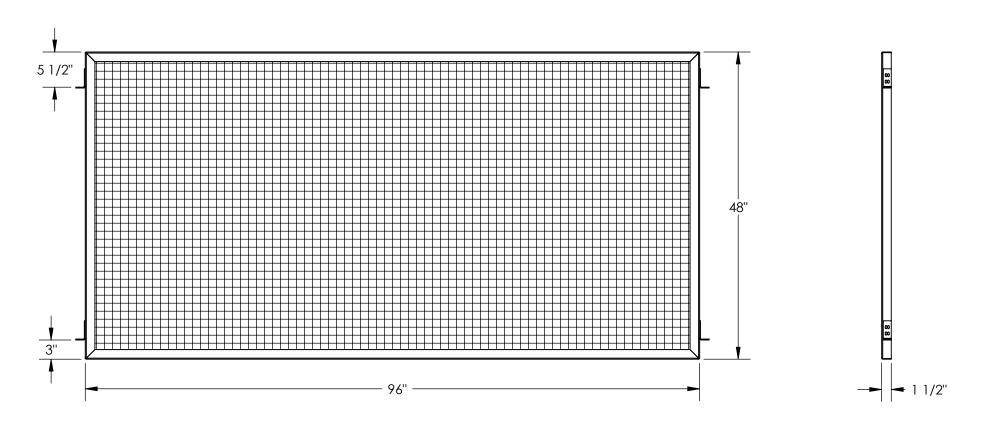

## PERIMETER GAURD PANEL - APG-M-48

APPROX WEIGHT: 186.24 lbs.

\*\*\* ANY ADDITIONS, DELETIONS, OR OMISSIONS MUST BE CORRECTED ON THIS DRAWING AS THIS DRAWING WILL BE CONSIDERED ALL INCLUSIVE \*\*\* ALL GRAPHICS PROVIDED ARE FOR REFERENCE ONLY. IF CERTAIN DIMENSIONS ARE CRITICAL PLEASE VERIFY THOSE DIMENSIONS WITH YOUR SALESPERSON

## STANDARD FEATURES

MODEL NUMBER IS: APG-M-48

**OVERALL WIDTH IS: 96" OVERALL LENGTH IS: 1 1/2" OVERALL HEIGHT IS: 48"** 

UNIT USES 2" x 2"(NTS) x .1285" (8 GA/3.3MM) WIRE MESH WIRE MESH AND FRAME ARE POWDERCOATED BLACK