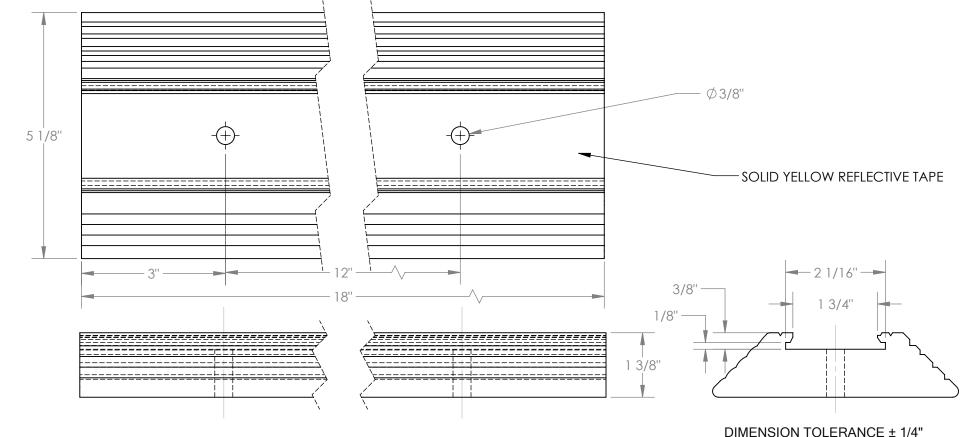

## **EXTRUDED BUMPER STOPS - BS-18**

APPROX WEIGHT: 3.63 lbs.

DOES NOT INCLUDE WEIGHT OF POWER OR PACKAGING!!!

\*\*\* ANY ADDITIONS, DELETIONS, OR OMISSIONS MUST BE CORRECTED ON THIS DRAWING AS THIS DRAWING WILL BE CONSIDERED ALL INCLUSIVE \*\*\*
ALL GRAPHICS PROVIDED ARE FOR REFERENCE ONLY. IF CERTAIN DIMENSIONS ARE CRITICAL PLEASE VERIFY THOSE DIMENSIONS WITH YOUR SALESPERSON

## STANDARD FEATURES

MODEL NUMBER IS BS-18 OVERALL WIDTH IS 5 1/8" OVERALL LENGTH IS 18" OVERALL HEIGHT IS 1 3/8"