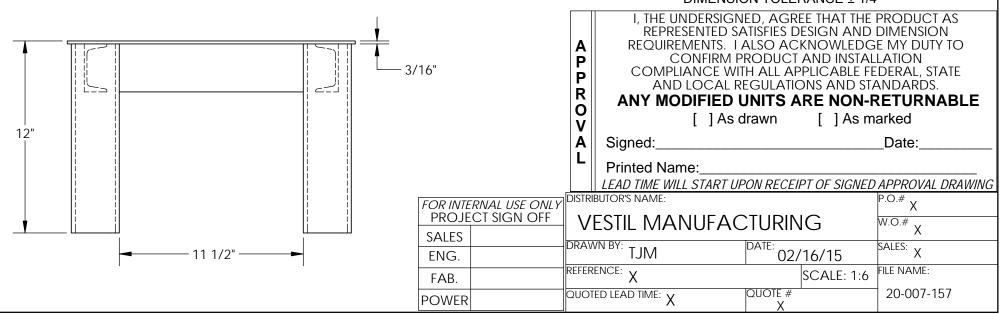

## **ELEVATED CAROUSEL BASE - CA-BASE-18-12**

APPROX WEIGHT: 67.69 lbs. DOES NOT INCLUDE WEIGHT OF POWER OR PACKAGING.

\*\*\* ANY ADDITIONS, DELETIONS, OR OMISSIONS MUST BE CORRECTED ON THIS DRAWING AS THIS DRAWING WILL BE CONSIDERED ALL INCLUSIVE \*\*\*
ALL GRAPHICS PROVIDED ARE FOR REFERENCE ONLY. IF CERTAIN DIMENSIONS ARE CRITICAL PLEASE VERIFY THOSE DIMENSIONS WITH YOUR SALESPERSON

## STANDARD FEATURES

MODEL NUMBER IS CA-BASE-18-12 PLATFORM WIDTH: 18" PLATFORM LENGTH: 18" OVERALL HEIGHT: 12" STRADDLE I.D.: 11 1/2" UNIFORM CAPACITY: 2,000 LBS. STEEL CONSTRUCTION BLUE LIQUID PAINT FINISH

## DIMENSION TOLERANCE ± 1/4"