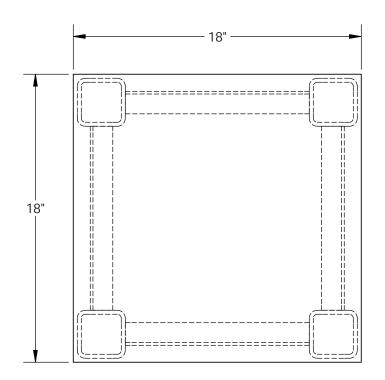

## STANDARD FEATURES

MODEL NUMBER IS CA-BASE-18-12 PLATFORM WIDTH: 18" PLATFORM LENGTH: 18" OVERALL HEIGHT: 12" STRADDLE I.D.: 11 1/2" UNIFORM CAPACITY: 2,000 LBS. STEEL CONSTRUCTION BLUE LIQUID PAINT FINISH