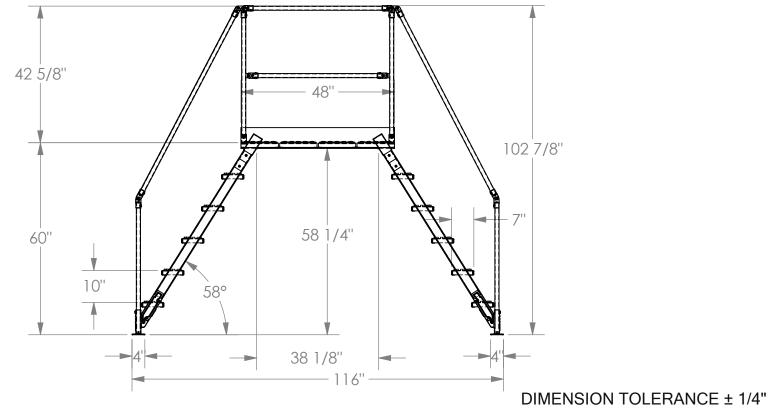

## STANDARD FEATURES

MODEL NUMBER: COL-6-56-33 **OVERALL SIZE:** 

29 1/4" W x 116" L x 102 7/8" H **CLEARANCE SPAN:** 

38 1/8" W x 58 1/4" H TOP PLATFORM HEIGHT: 60" STEP HEIGHT SPACING: 10"

STEP DEPTH: 7"

STEP & PLATFORM WIDTH 23 1/2"

CLIMB ANGLE: 58°

**ALL STEPS & PLATFORM ARE** SERRATED STEEL KNOCK-DOWN HANDRAILING (UNIT SHIPS KNOCKED DOWN, ASSEMBLY REQUIRED)