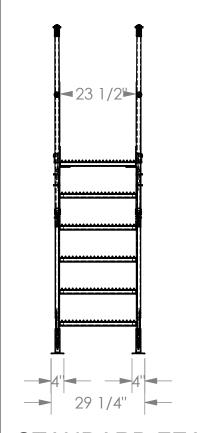

## STANDARD FEATURES

MODEL NUMBER: COL-6-56-33 **OVERALL SIZE:** 

29 1/4" W x 116" L x 102 7/8" H **CLEARANCE SPAN:** 

38 1/8" W x 58 1/4" H TOP PLATFORM HEIGHT: 60" STEP HEIGHT SPACING: 10"

STEP DEPTH: 7"

STEP & PLATFORM WIDTH 23 1/2"

CLIMB ANGLE: 58°

**ALL STEPS & PLATFORM ARE** SERRATED STEEL KNOCK-DOWN HANDRAILING (UNIT SHIPS KNOCKED DOWN, ASSEMBLY REQUIRED)