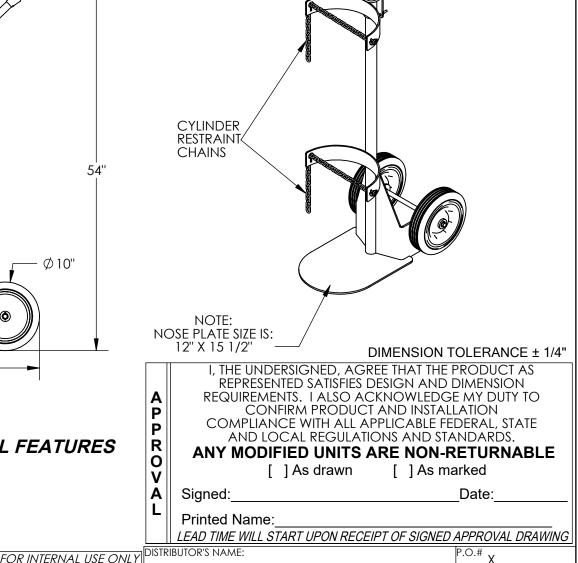

## CYLINDER DOLLY WITH HARD RUBBER WHEELS - CYL-D-1-HR

APPROX WEIGHT: 59.38 lbs.

W.O.#

SCALE: 1:14 FILE NAME:

SALES: X

16-007-193

\*\*\* ANY ADDITIONS, DELETIONS, OR OMISSIONS MUST BE CORRECTED ON THIS DRAWING AS THIS DRAWING WILL BE CONSIDERED ALL INCLUSIVE \*\*\* ALL GRAPHICS PROVIDED ARE FOR REFERENCE ONLY. IF CERTAIN DIMENSIONS ARE CRITICAL PLEASE VERIFY THOSE DIMENSIONS WITH YOUR SALESPERSON



## SPECIAL FEATURES

**SALES** 

ENG.

FAB.

POWER

PROJECT SIGN OFF

## NONE

## STANDARD FEATURES

MODEL NUMBER: CYL-D-1-HR OVERALL WIDTH: 15 3/8" OVERALL DEPTH: 24 15/16"

**OVERALL HEIGHT: 54"** 

MAX CYLINDER DIAMETER: Ø11 1/2" HARD RUBBER TIRE SIZE: Ø10" X 2 1/2"

CAPACITY: 500 lbs.

TOUGH BAKED IN POWDER COATED BLUE FINISH



DATE: 3/2<u>1/09</u>

QUOTE #

Χ

VESTIL MANUFACTURING

J.RIDLEY

reference: X

QUOTED LEAD TIME:  $_{
m Y}$