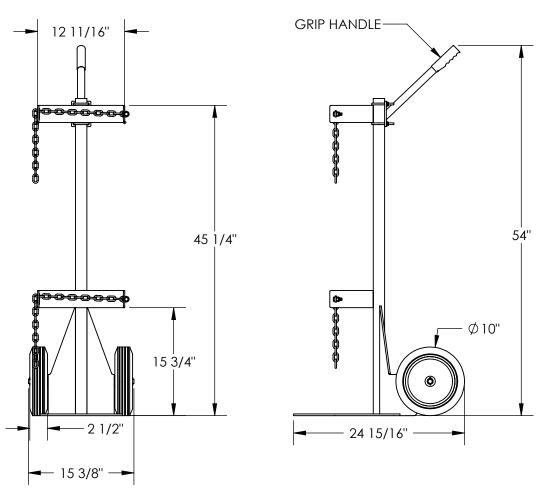

## STANDARD FEATURES

MODEL NUMBER: CYL-D-1-HR OVERALL WIDTH: 15 3/8" OVERALL DEPTH: 24 15/16"

**OVERALL HEIGHT: 54"** 

MAX CYLINDER DIAMETER: Ø11 1/2" HARD RUBBER TIRE SIZE: Ø10" X 2 1/2"

CAPACITY: 500 lbs.