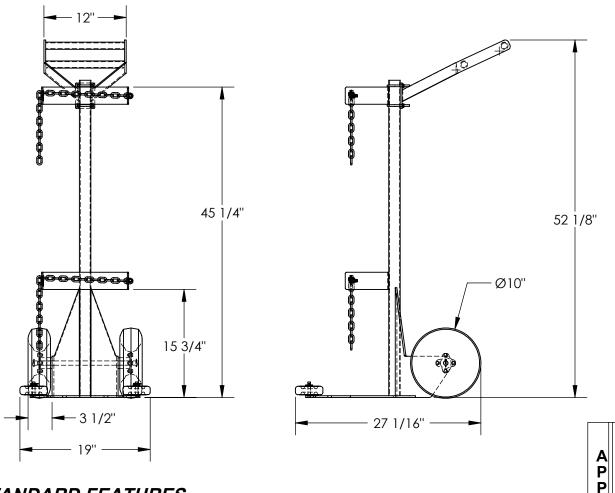

### STANDARD FEATURES

MODEL NUMBER: CYL-DLX-1-PN

**OVERALL WIDTH: 19"** 

OVERALL DEPTH: 27 1/16" **OVERALL HEIGHT: 52 1/8"** 

MAX CYLINDER DIAMETER: Ø11 1/2" PNEUMATIC TIRE SIZE: Ø10" x 3 1/2"

CAPACITY: 500 lbs.