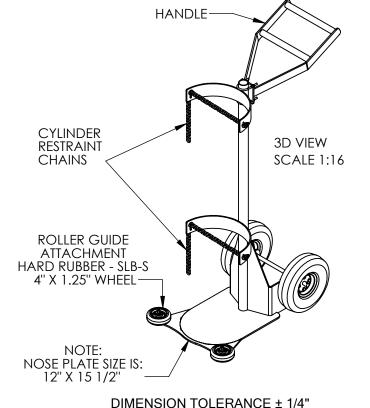

### STANDARD FEATURES

MODEL NUMBER: CYL-DLX-1-PN

**OVERALL WIDTH: 19"** 

OVERALL DEPTH: 27 1/16" **OVERALL HEIGHT: 52 1/8"** 

MAX CYLINDER DIAMETER: Ø11 1/2" PNEUMATIC TIRE SIZE: Ø10" x 3 1/2"

CAPACITY: 500 lbs.