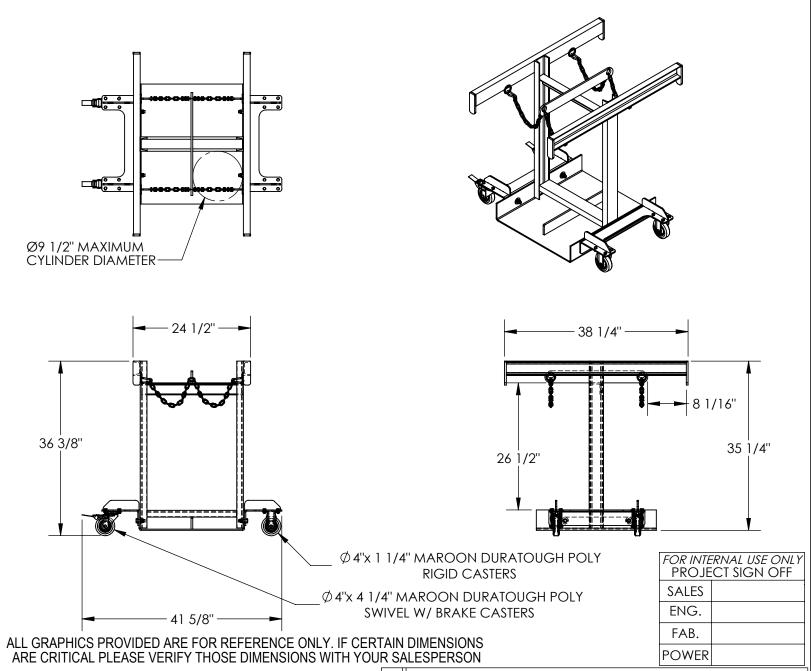

## STANDARD FEATURES

MODEL NUMBER IS CYL-TRUCK-4

OVERALL WIDTH IS 38 1/4"

OVERALL LENGTH IS 41 5/8"

OVERALL HEIGHT IS 36 3/8"

FORK TRUCK MOVABLE

**HOLDS 4 CYLINDERS** 

Ø9 1/2" MAX CYLINDER DIAMETER

MAXIMUM CAPACITY IS 800 LBS

INCLUDES (2) Ø4" x 1 1/4" MAROON DURATOUGH POLY SWIVEL W/ BRAKE CASTERS

(2) Ø4" x 1 1/4" MAROON DURATOUGH POLY

**RIGID CASTERS** 

TOUGH BAKED IN POWDER COATED **BLUE FINISH** 