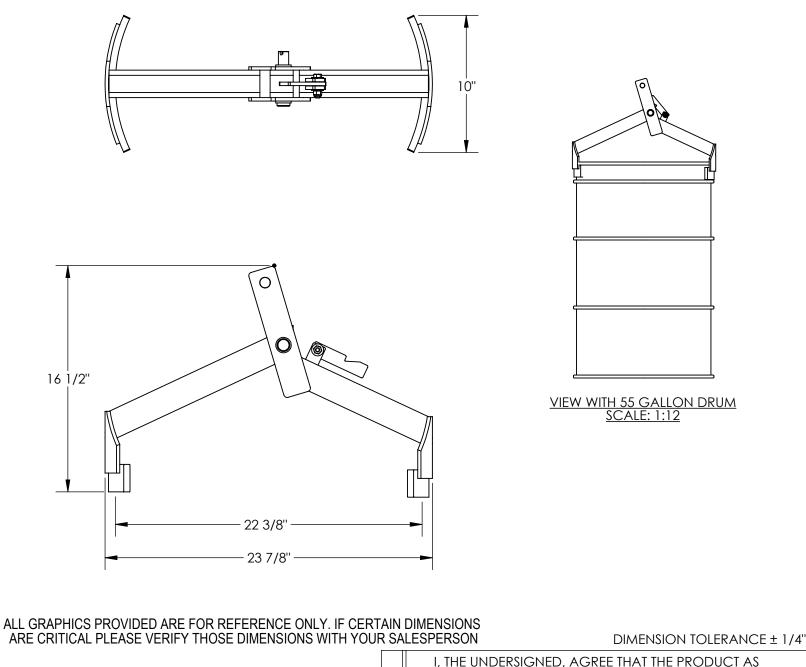

| STANDARD FEATURES<br>MODEL NUMBER IS DCL-1000<br>CAPACITY IS 1000 LBS<br>OVERALL WIDTH IS 10"<br>USABLE WIDTH IS 10"<br>OVERALL LENGTH IS 23 7/8"<br>USABLE LENGTH IS 22 3/8"<br>OVERALL HEIGHT IS 16 1/2"<br>TOUGH BAKED IN POWDER COATED<br>BLUE FINISH | A<br>P<br>P<br>R<br>C<br>V<br>A |                                                              |           |        |                     |
|-----------------------------------------------------------------------------------------------------------------------------------------------------------------------------------------------------------------------------------------------------------|---------------------------------|--------------------------------------------------------------|-----------|--------|---------------------|
|                                                                                                                                                                                                                                                           |                                 | . Signed:                                                    |           |        | _Date:              |
|                                                                                                                                                                                                                                                           |                                 | Printed Name:                                                |           |        |                     |
|                                                                                                                                                                                                                                                           |                                 | LEAD TIME WILL START UPON RECEIPT OF SIGNED APPROVAL DRAWING |           |        |                     |
|                                                                                                                                                                                                                                                           |                                 | RIBUTOR'S NAME:                                              |           |        | P.O.# X             |
| <b>SPECIAL FEATURES</b><br>NONE                                                                                                                                                                                                                           |                                 | ESTIL MANUFACTURING                                          |           |        | W.O.# X             |
|                                                                                                                                                                                                                                                           | DRA                             | <sup>WN BY:</sup> FS                                         | DATE: 6/2 | 0/2014 | <sup>SALES:</sup> X |
|                                                                                                                                                                                                                                                           | REFE                            | RENCE: X                                                     |           |        | FILE NAME:          |
|                                                                                                                                                                                                                                                           | QUO                             | TED LEAD TIME: X                                             | QUOTE #   | 1      | 09-007-186          |