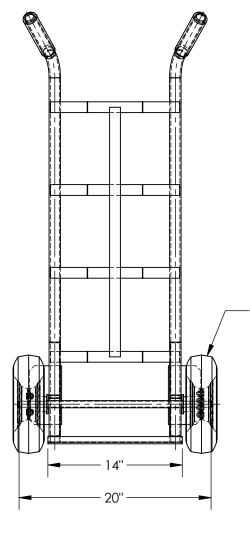

#### STANDARD FEATURES

MODEL NUMBER IS DHHT-500S OVERALL WIDTH IS 20" OVERALL LENGTH IS 17 5/8" OVERALL HEIGHT IS 45" USABLE DECK WIDTH IS 14" USABLE DECK DEPTH IS 8" MAX CAPACITY IS 500 LBS. 10" PNEUMATIC WHEEL