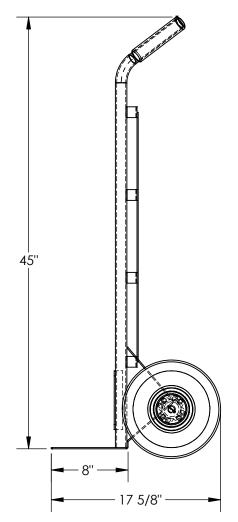

#### STANDARD FEATURES

MODEL NUMBER IS DHHT-500S OVERALL WIDTH IS 20" OVERALL LENGTH IS 17 5/8" OVERALL HEIGHT IS 45" USABLE DECK WIDTH IS 14" USABLE DECK DEPTH IS 8" MAX CAPACITY IS 500 LBS. 10" PNEUMATIC WHEEL