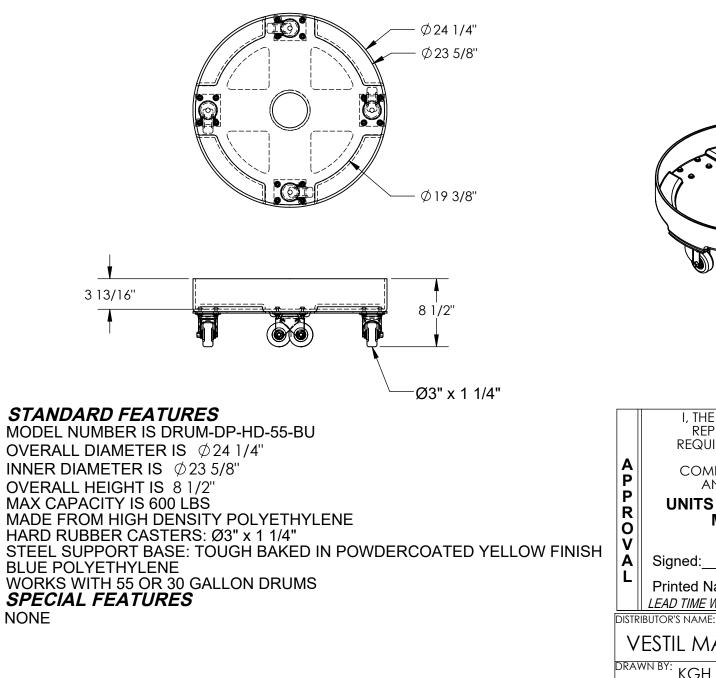

## DRUM DOLLY - DRUM-DP-HD-55-BU

APPROX WEIGHT: 36.42 lbs. DOES NOT INCLUDE WEIGHT OF POWER OR PACKAGING!!

\*\*\* ANY ADDITIONS, DELETIONS, OR OMISSIONS MUST BE CORRECTED ON THIS DRAWING AS THIS DRAWING WILL BE CONSIDERED ALL INCLUSIVE \*\*\* ALL GRAPHICS PROVIDED ARE FOR REFERENCE ONLY. IF CERTAIN DIMENSIONS ARE CRITICAL PLEASE VERIFY THOSE DIMENSIONS WITH YOUR SALESPERSON