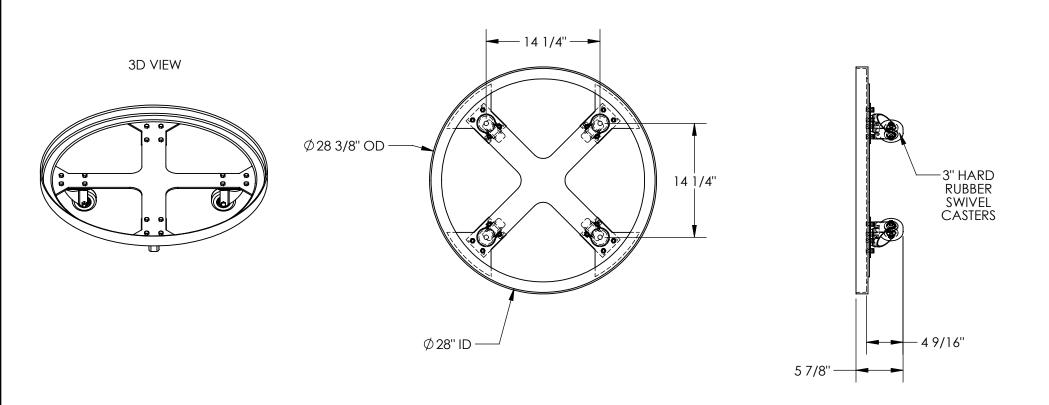

## STANDARD FEATURES

MODEL NUMBER IS DRUM-SP-28-9-H WELDED STEEL CONSTRUCTION

TOUGH BAKED IN POWDER COATED BLUE FINISH

CAPACITY: 900 LBS.

**OUTER DIAMETER: 28 3/8" INNER DIAMETER: 28" OVERALL HEIGHT: 5 7/8"** 

CASTERS: 3" HARD RUBBER, SWIVEL