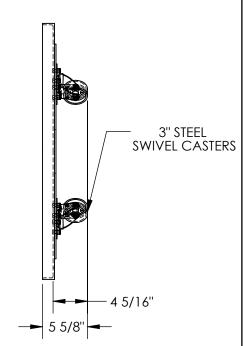

## STANDARD FEATURES

MODEL NUMBER IS DRUM-SP-32-12-C WELDED STEEL CONSTRUCTION TOUGH BAKED IN POWDER COATED BLUE FINISH CAPACITY: 1,200 LBS. OUTER DIAMETER: 32" INNER DIAMETER: 31 5/8" **OVERALL HEIGHT: 5 5/8"** CASTERS: 3" STEEL, SWIVEL