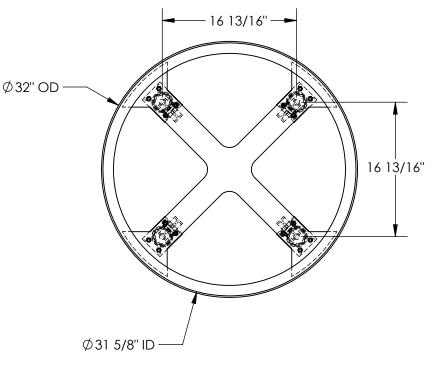

## STANDARD FEATURES

MODEL NUMBER IS DRUM-SP-32-12-C WELDED STEEL CONSTRUCTION TOUGH BAKED IN POWDER COATED BLUE FINISH CAPACITY: 1,200 LBS. OUTER DIAMETER: 32" INNER DIAMETER: 31 5/8" **OVERALL HEIGHT: 5 5/8"** CASTERS: 3" STEEL, SWIVEL