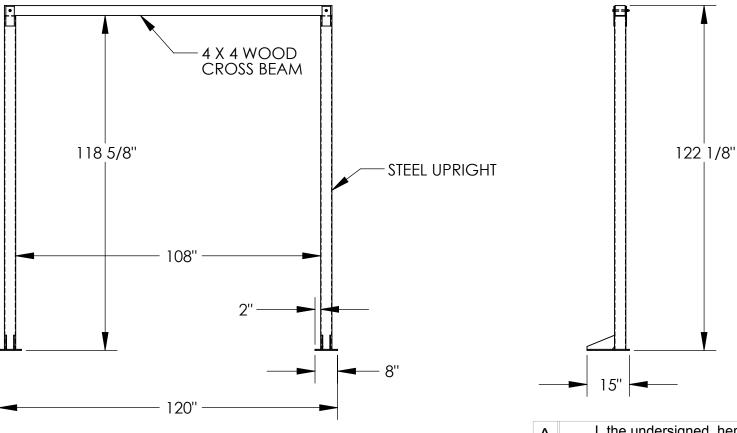

## STANDARD FEATURES

MODEL NUMBER IS DWB-910 OVERALL WIDTH IS 120" USABLE WIDTH IS 108" OVERALL LENGTH IS 15" OVERALL HEIGHT IS 122 1/8" USABLE HEIGHT IS 118 5/8" UNIT IS PAINTED SAFETY YELLOW SPECIAL FEATURES
NONE