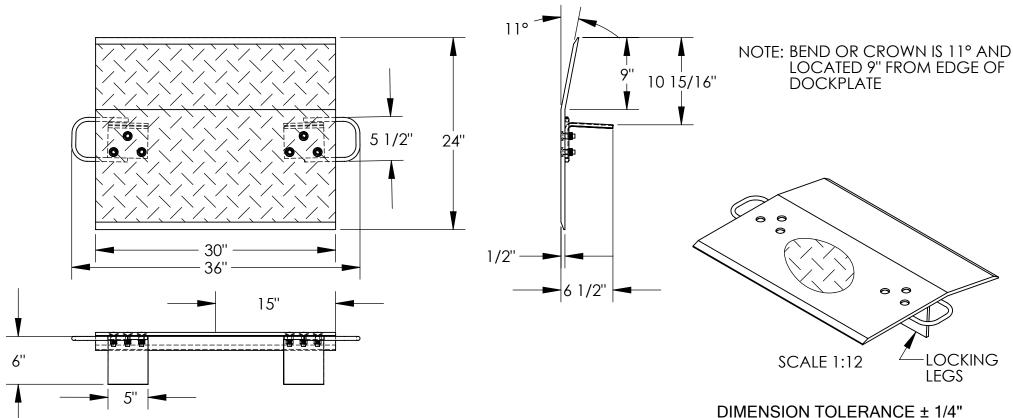

## STANDARD FEATURES

MODEL NUMBER IS EH-3024 CAPACITY IS 5,200 LBS OVERALL WIDTH IS 36" DECK WIDTH IS 30" OVERALL LENGTH IS 24" OVERALL HEIGHT IS 6 1/2" THICKNESS IS 1/2" HANDLES ARE 5 1/2" x 15" LOCKING LEGS ARE 5" x 6"